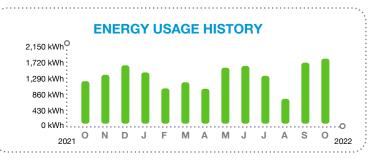

2. FPL has started replacement of the downed street light left by hurricane lan on Wingspan way. The light is completely disconnected from electrical service and digging surveys completed. The actual pole is not serviceable and it is our understanding that they are in short supply. We are awaiting FPL's continuance.