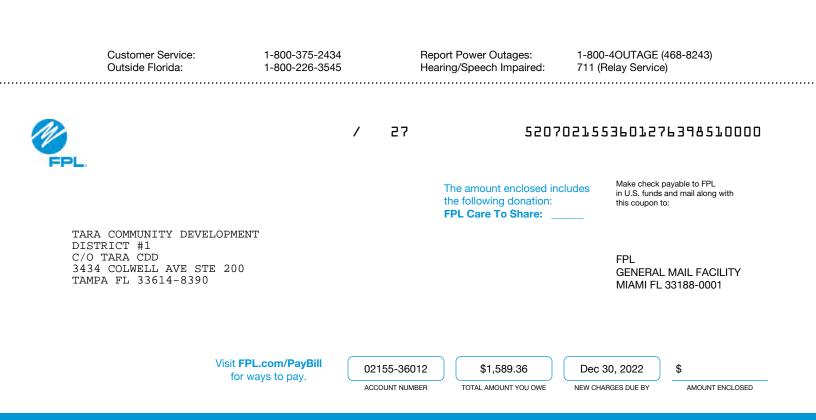

2. FPL has started replacement of the downed street light left by hurricane lan on Wingspan way. The light is completely disconnected from electrical service and digging surveys completed. The actual pole is not serviceable and it is our understanding that they are in short supply. We are awaiting FPL's continuance.