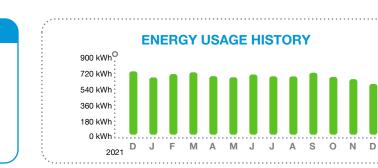

E SHOT SIGN LIGHT AT N<br>BLVD.& LINGER LODGE ROAD<br>STAYING ON ALL DAY.<br>INSTALLED NEW PHOTO CELL CONTROL . WORK<br>MATERIALS<br>LABOR<br>DUE NOW ON COMPLETION / THANK YOU |          |         | 30.00<br>130.00 | 30.00<br>130.00 |
| All work is com | plete!                                                                                                                                                                                                                                                                  |          | Total   |                 | \$160.00        |



#### FPL.com Page 1

**Electric Bill Statement** For: Nov 11, 2022 to Dec 13, 2022 (32 days) Statement Date: Dec 13, 2022

Account Number: 85063-48567

Service Address: 6208 CORMORANT CT # AERIATOR BRADENTON, FL 34203



#### **KEEP IN MIND**

Payments received after January 03, 2023 are considered late; a late payment charge, the greater of \$5.00 or 1.5% of your past due balance will apply. Your account may also be billed a deposit adjustment.



PRESERVE AT TARA CDD, Here's what you owe for this billing period.

#### **CURRENT BILL**

**\$90.98** TOTAL AMOUNT YOU OWE

# Jan 3, 2023 NEW CHARGES DUE BY

| BILL SUMMARY               |                      |
|----------------------------|----------------------|
| Amount of your last bill   | 98.36                |
| Payments received          | -98.36               |
| Balance before new charges | 0.00                 |
| Total new charges          | 90.98                |
| Total amount you owe       | \$90.98              |
| (See page 2