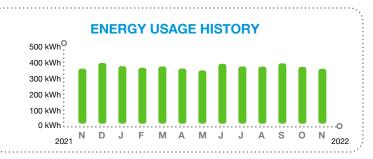

Number: 77477-96121 Service Address: 6375 TARA BLVD BRADENTON, FL 34203

#### TARA COMMUNITY DEVELOPMENT DISTRICT #1, Here's what you owe for this billing period.

## **CURRENT BILL**

\$55.56 TOTAL AMOUNT YOU OWE

## Dec 2, 2022 NEW CHARGES DUE BY

| BILL SUMMAR                | Y                           |
|----------------------------|-----------------------------|
| Amount of your last bill   | 57.07                       |
| Payments received          | -57.07                      |
| Balance before new charges | 0.00                        |
| Total new charges          | 55.56                       |
| Total amount you owe       | \$55.56                     |
| (See                       | e page 2 for bill details.) |
|                            |                             |



#### **KEEP IN MIND**

 Payment received after February 02, 2023 is considered LATE; a late payment charge of 1% will apply.





Account Number: 77477-96121

#### **METER SUMMARY**

Meter reading - Meter ACD0485. Next meter reading Dec 13, 2022.

| Usage Type | Current | - | Previous | = | Usage |
|------------|---------|---|----------|---|-------|
| kWh used   | 28404   |   | 28030    |   | 374   |

## **ENERGY USAGE COMPARISON**

|              | This Month   | Last Month   | Last Year    |
|--------------|--------------|--------------|--------------|
| Service to   | Nov 11, 2022 | Oct 13, 2022 | Nov 11, 2021 |
| kWh Used     | 374          | 387          | 375          |
| Service days | 29           | 30           | 29           |
| kWh/day      | 13           | 13           | 13