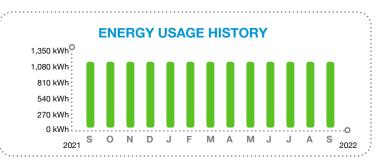

: STREET LIGHTS # TARA CDD BRADENTON, FL 34203

#### TARA COMMUNITY DEVELOPMENT DISTRICT #1, Here's what you owe for this billing period.

# **CURRENT BILL**

**\$1,589.36** TOTAL AMOUNT YOU OWE

O et 2 0000

Oct 3, 2022 NEW CHARGES DUE BY

| BILL SUMMAI                | RY                           |
|----------------------------|------------------------------|
| Amount of your last bill   | 1,589.36                     |
| Payments received          | -1,589.36                    |
| Balance before new charges | 0.00                         |
| Total new charges          | 1,589.36                     |
| Total amount you owe       | \$1,589.36                   |
| (Su                        | ee page 2 for bill details.) |
|                            |                              |



- Payment received after November 30, 2022 is considered LATE; a late payment charge of 1% will apply.
- Charges and energy usage are based on the facilities contracted. Facility, energy and fuel costs are available upon request.





Amount of your last bill

**New Charges** 

Balance before new charges

Electric service amount \*

Taxes and charges

Total new charges

Gross rec. tax/Regulatory fee

Customer Name: TARA COMMUNITY DEVELOPMENT DISTRICT #1

**BILL DETAILS** 

Account Number: 02155-36012

1,587.26

2.10

2.10

1.589.36

-1,589.36

\$1,589.36

\$1,589.36

\$0.00

#### **METER SUMMARY**

| Next bill date Oct 11, 2022. |       |
|------------------------------|-------|
| Usage Type                   | Usage |
| Total kWh used               | 1213  |

### **ENERGY USAGE COMPARIS