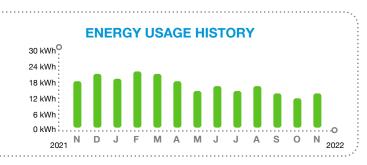

#### TARA COMMUNITY DEVELOPMENT DISTRICT #1, Here's what you owe for this billing period.

## **CURRENT BILL**

\$26.31 TOTAL AMOUNT YOU OWE

## Nov 28, 2022 NEW CHARGES DUE BY

| BILL SUMMARY                            |                        |
|-----------------------------------------|------------------------|
| Amount of your last bill                | 26.22                  |
| Payments received                       | -26.22                 |
| Balance before new charges              | 0.00                   |
| Total new charges                       | 26.31                  |
| Total amount you owe                    | \$26.31                |
| (See page                               | e 2 for bill details.) |
| • • • • • • • • • • • • • • • • • • • • |                        |



#### **KEEP IN MIND**

- Payment received after January 26, 2023 is considered LATE; a late payment charge of 1% will apply.
- Your bill is subject to a minimum base bill charge. Please visit FPL.com/ rates for details.





Account Number: 39798-63317

#### **METER SUMMARY**

| Meter reading - Meter AC06184. Next meter reading Dec 7, 2022. |         |   |          |   |       |
|----------------------------------------------------------------|---------|---|----------|---|-------|
| Usage Type                                                     | Current | - | Previous | = | Usage |
| kWh used                                                       | 03093   |   | 03079    |   | 14    |

### **ENERGY USAGE COMPARISON**

|              | This Month  | Last Month  | Last Year   |
|----------