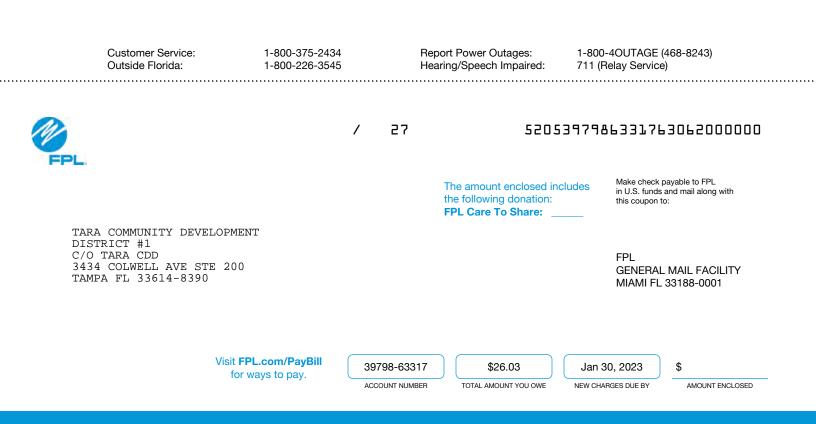

2. FPL has started replacement of the downed street light left by hurricane lan on Wingspan way. The light is completely disconnected from electrical service and digging surveys completed. The actual pole is not serviceable and it is our understanding that they are in short supply. We are awaiting FPL's continuance.