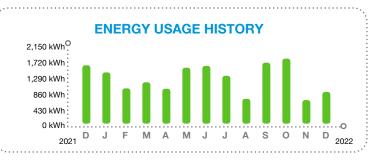

a result of the coronavirus (COVID-19) and need help with your bill, there are resources available.

Learn more >



**Electric Bill Statement** 

For: Nov 7, 2022 to Dec 7, 2022 (30 days) Statement Date: Dec 7, 2022 Account Number: 17660-99061 Service Address: 7141 TARA PRESERVE LN # IRRIG BRADENTON, FL 34203

# **TARA COMMUNITY DEVELOPMENT DISTRICT #1,** Here's what you owe for this billing period.

# **CURRENT BILL**

\$119.85 TOTAL AMOUNT YOU OWE

# Dec 28, 2022 NEW CHARGES DUE BY

| 92.29          |
|----------------|
|                |
| -92.29         |
| 0.00           |
| 119.85         |
| \$119.85       |
| oill details.) |
|                |

The Florida Public Service Commission is reviewing proposed rates that would take effect on Jan. 1, 2023. Learn more at FPL.com/Rates.



#### **KEEP IN MIND**

Payment received after February 28, 2023 is considered LATE; a late payment charge of 1% will apply.





Account Number: 17660-99061

### **METER SUMMARY**

Meter reading - Meter AC06193. Next meter reading Jan 7, 2023.

| Usage Type | Current | - | Previous | = | Usage |
|------------|---------|---|----------|---|-------|
| kWh used   | 14266   |   | 13337    |   | 929   |

# **ENERGY USAGE COMPARISON**

|              | This Month  | Last Month  | Last Year   |
|--------------|-------------|-------------|-------------|
| Service to   | Dec 7, 2022 | Nov 7, 2022 | Dec 7, 2021 |
| kWh Used     | 929         | 691         | 1710        |
| Service days | 30          | 31          | 32          |
| kWh/day      | 31          | 22          | 53          |
| Amount