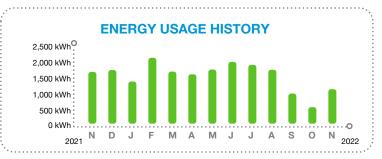

2. FPL has started replacement of the downed street light left by hurricane lan on Wingspan way. The light is completely disconnected from electrical service and digging surveys completed. The actual pole is not serviceable and it is our understanding that they are in short supply. We are awaiting FPL's continuance.