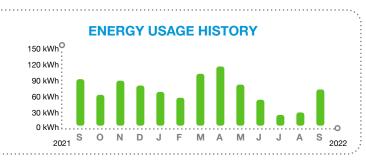

RA COMMUNITY DEVELOPMENT DISTRICT #1, Here's what you owe for this billing period.

# **CURRENT BILL**

\$29.11 TOTAL AMOUNT YOU OWE

Oct 4, 2022 NEW CHARGES DUE BY Pay \$23.17 instead of \$29.11 by your due date. Enroll in FPL Budget Billing<sup>®</sup>. FPL.com/BB

| BILL SUMMARY               |                           |
|----------------------------|---------------------------|
| Amount of your last bill   | 26.92                     |
| Payments received          | -26.92                    |
| Balance before new charges | 0.00                      |
| Total new charges          | 29.11                     |
| Total amount you owe       | \$29.11                   |
| (See µ                     | bage 2 for bill details.) |
|                            |                           |



- Enroll now in FPL Budget Billing when you pay \$23.17 by your due date instead of \$29.11. Make your bills easier to manage with more predictable payments. Learn more at FPL.com/BB
- Payment received after December 02, 2022 is considered LATE; a late payment charge of 1% will apply.
- Your bill is subject to a minimum base bill charge. Please visit FPL.com/ rates for details.





Account Number: 21606-40237

#### **METER SUMMARY**

| Meter reading - Meter AC12860. Next meter reading Oct 13, 2022. |
|-----------------------------------------------------------------|
|-----------------------------------------------------------------|

| Usage Type | Current | - | Previous | = | Usage |
|------------|---------|---|----------|---|-------|
| kWh used   | 07914   |   | 07840    |   | 74