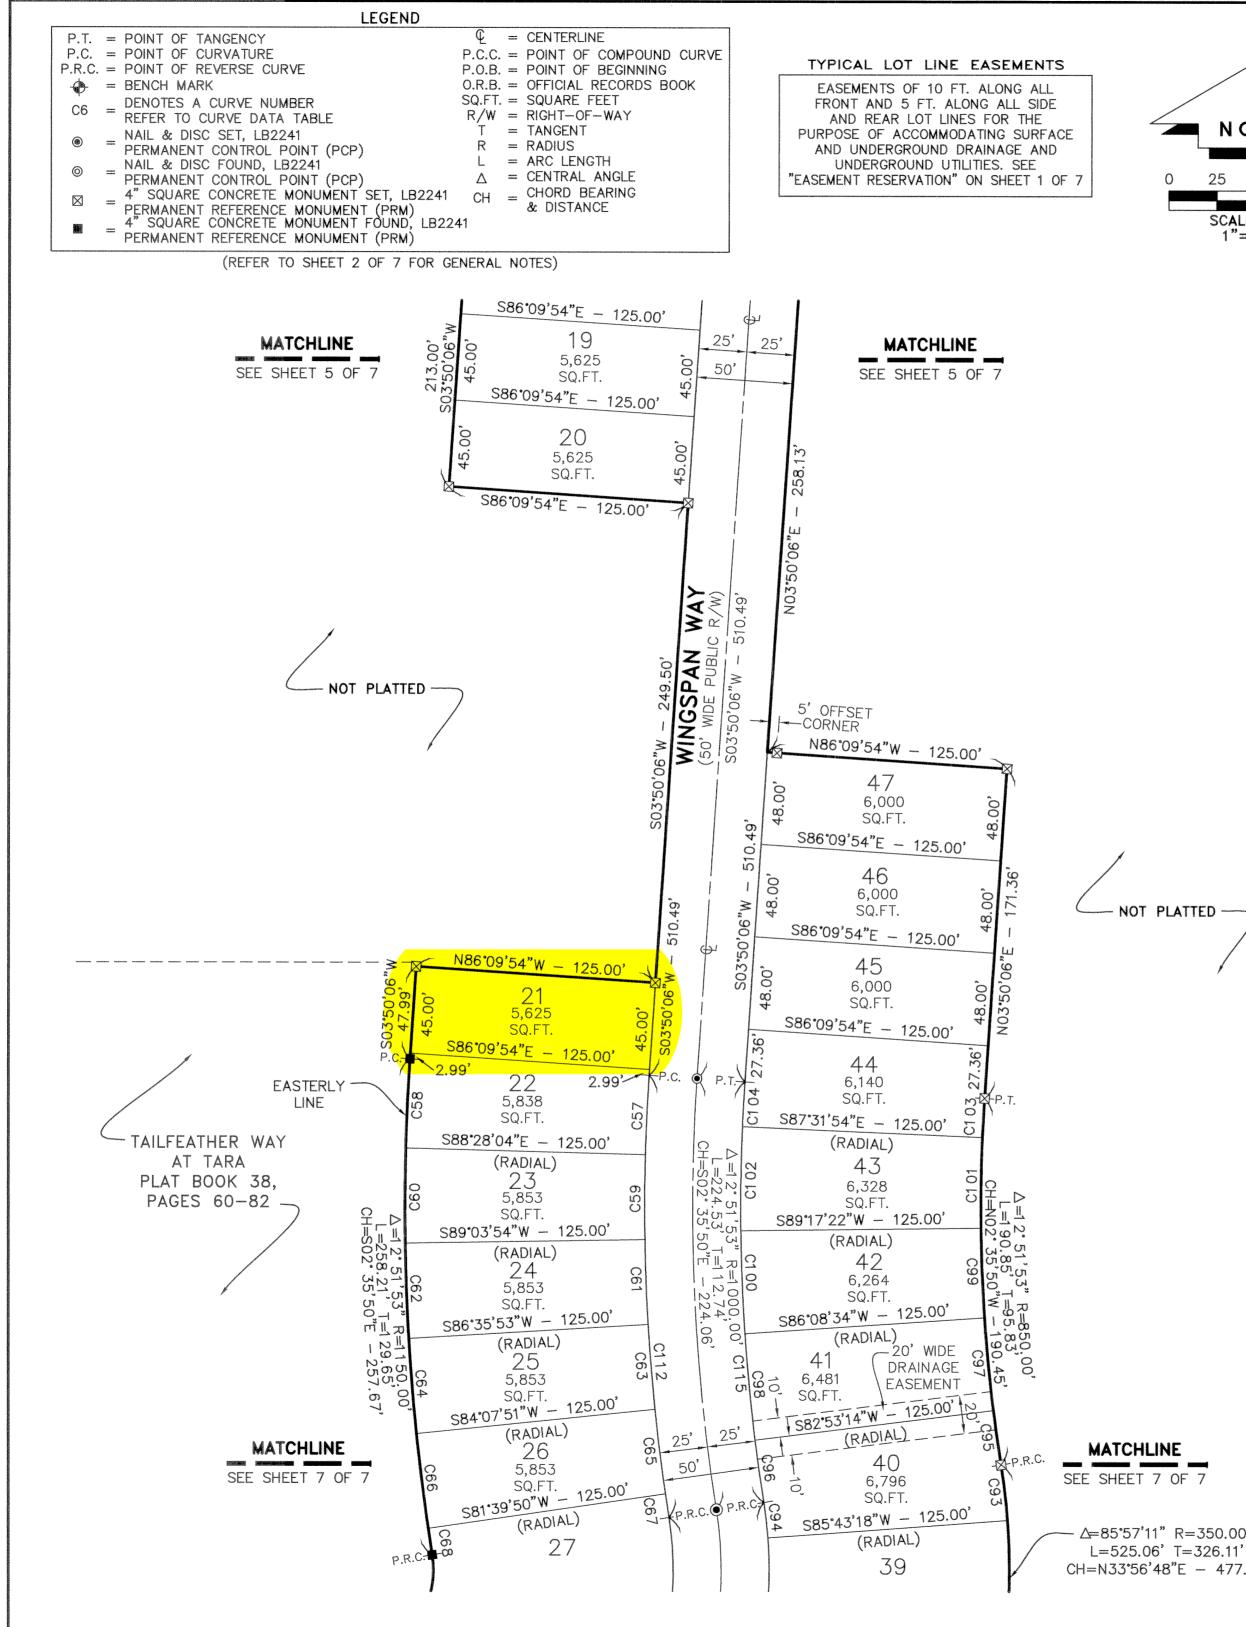

The subject parcel is located with the Tara Phase 3K Plat and is identified as Lot 21. Per plat the lot is 45' wide. We researched the County records, and the home is 32' wide. Assuming the house is centered on the lot, the property line will extend 6.5' off the edge of the house to the CDD property. A survey will give us the exact dimensions, but for this purpose, the assumption should be adequate to determine encroachment exists.

Report Prepared By:

Schupschn

Rick Schappacher, P.E. District Engineer

PLAT BOOK 41 \_ , PAGE \_**42**\_ SHEET 6 OF 7 WINGSPAN WAY AT TARA A SUBDIVISION IN SECTIONS 13, 14 & 24, TOWNSHIP 35 S., RANGE 18 E.

MANATEE COUNTY, FLORIDA

| CURVE TABLE |           |                 |         |         |             |        |  |  |
|-------------|-----------|-----------------|---------|---------|-------------|--------|--|--|
| CURVE       | DELTA     | RADIUS          | LENGTH  | TANGENT | BEARING     | CHORD  |  |  |
| C57         | 02°18'11" | 1025.00'        | 41.20'  | 20.60'  | S02°41'01"W | 41.20  |  |  |
| C58         | 02°18'11" | 1150.00'        | 46.22'  | 23.12'  | S02°41'01"W | 46.22  |  |  |
| C59         | 02°28'01" | 1025.00'        | 44.14'  | 22.07'  | S00°17'55"W | 44.13  |  |  |
| C60         | 02°28'01" | 1150.00'        | 49.52'  | 24.76'  | S00°17'55"W | 49.51  |  |  |
| C61         | 02°28'01" | 1025.00'        | 44.14'  | 22.07'  | S02°10'07"E | 44.13  |  |  |
| C62         | 02°28'01" | 1150.00'        | 49.52'  | 24.76'  | S02°10'07"E | 49.51  |  |  |
| C63         | 02°28'01" | 1025.00'        | 44.13'  | 22.07'  | S04°38'08"E | 44.13  |  |  |
| C64         | 02°28'01" | 1150.00'        | 49.52'  | 24.76'  | S04°38'08"E | 49.51  |  |  |
| C65         | 02°28'01" | 1025.00'        | 44.13'  | 22.07'  | S07*06'09"E | 44.13  |  |  |
| C66         | 02°28'01" | 1150.00'        | 49.51'  | 24.76'  | S07*06'09"E | 49.51  |  |  |
| C67         | 00°41'38" | 1025.00'        | 12.41'  | 6.20'   | S08°40'59"E | 12.41  |  |  |
| C68         | 00°41'38" | 1150.00'        | 13.92'  | 6.96'   | S08°40'59"E | 13.92  |  |  |
| C93         | 04°45'05" | 350.00'         | 29.02'  | 14.52'  | N06°39'15"W | 29.02  |  |  |
| C94         | 04°45'05" | 225.00'         | 18.65'  | 9.33'   | N06°39'15"W | 18.65  |  |  |
| C95         | 01°55'01" | 850.00'         | 28.44'  | 14.22'  | S08°04'17"E | 28.44  |  |  |
| C96         | 01°55'01" | 975.00 <b>'</b> | 32.62'  | 16.31'  | S08°04'17"E | 32.62  |  |  |
| C97         | 03°15'20" | 850.00'         | 48.30'  | 24.16'  | S05°29'06"E | 48.29  |  |  |
| C98         | 03°15'20" | 975.00'         | 55.40'  | 27.71'  | S05°29'06"E | 55.39  |  |  |
| C99         | 03°08'48" | 850.00'         | 46.68'  | 23.35'  | S02°17'02"E | 46,68  |  |  |
| C100        | 03°08'48" | 975.00'         | 53.55'  | 26.78'  | S02°17'02"E | 53.54  |  |  |
| C101        | 03°10'44" | 850.00'         | 47.16'  | 23.59'  | S00°52'44"W | 47.15  |  |  |
| C102        | 03°10'44" | 975.00'         | 54.10'  | 27.05'  | S00°52'44"W | 54.09  |  |  |
| C103        | 01°22'00" | 850.00'         | 20.27'  | 10.14'  | S03°09'06"W | 20.27  |  |  |
| C104        | 01°22'00" | 975.00'         | 23.25'  | 11.63'  | S03°09'06"W | 23.25  |  |  |
| C112        | 12°51'53" | 1025.00'        | 230.15' | 115.56' | S02°35'50"E | 229.66 |  |  |
| C115        | 12°51'53" | 975.00'         | 218.92' | 109.92' | S02°35'50"E | 218.46 |  |  |