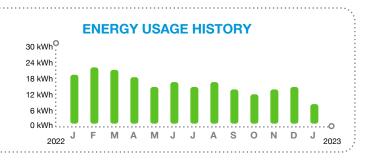

2. FPL has started replacement of the downed street light left by hurricane lan on Wingspan way. The light is completely disconnected from electrical service and digging surveys completed. The actual pole is not serviceable and it is our understanding that they are in short supply. We are awaiting FPL's continuance.