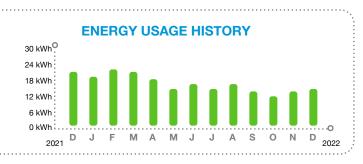

ON, FL 34203

# **TARA COMMUNITY DEVELOPMENT DISTRICT #1,** Here's what you owe for this billing period.

# **CURRENT BILL**

\$26.37 TOTAL AMOUNT YOU OWE

# Dec 28, 2022 NEW CHARGES DUE BY

| BILL SUMMARY               | ,                         |
|----------------------------|---------------------------|
| Amount of your last bill   | 26.31                     |
| Payments received          | -26.31                    |
| Balance before new charges | 0.00                      |
| Total new charges          | 26.37                     |
| Total amount you owe       | \$26.37                   |
| (See )                     | page 2 for bill details.) |

The Florida Public Service Commission is reviewing proposed rates that would take effect on Jan. 1, 2023. Learn more at FPL.com/Rates.



#### **KEEP IN MIND**

Payment received after February 28, 2023 is considered LATE; a late payment charge of 1% will apply.

Your bill is subject to a minimum base bill charge. Please visit FPL.com/ rates for details.





Account Number: 39798-63317

### **METER SUMMARY**

Meter reading - Meter AC06184. Next meter reading Jan 7, 2023.

| Usage Type | Current | - | Previous | = | Usage |
|------------|---------|---|----------|---|-------|
| kWh used   | 03108   |   | 03093    |   | 15    |

# **ENERGY USAGE COMPARISON**

|              | This Month  | Last Month  | Last Year   |
|--------------|-------------|-------------|-------------|
| Service to   | Dec 7, 2022 | Nov 7, 2022 | Dec 7, 2021 |
| kWh Used     | 15          | 14          | 22          |
| Service days | 30          | 31