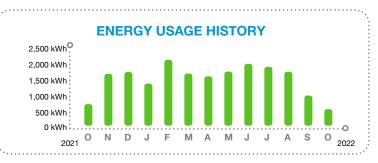

13, 2022 Account Number: 99787-71237 Service Address: 6751 TAILFEATHER WAY # IRR BRADENTON, FL 34203

#### **TARA COMMUNITY DEVELOPMENT DISTRICT #1,** Here's what you owe for this billing period.

#### **CURRENT BILL**

\$77.21 TOTAL AMOUNT YOU OWE

## Nov 3, 2022 NEW CHARGES DUE BY

| BILL SUMMARY               |                         |
|----------------------------|-------------------------|
| Amount of your last bill   | 131.09                  |
| Payments received          | -131.09                 |
| Balance before new charges | 0.00                    |
| Total new charges          | 77.21                   |
| Total amount you owe       | \$77.21                 |
| (See pag                   | ge 2 for bill details.) |
|                            |                         |



#### **KEEP IN MIND**

Payment received after January 03, 2023 is considered LATE; a late payment charge of 1% will apply.





Customer Name: TARA COMMUNITY DEVELOPMENT DISTRICT #1

Account Number: 99787-71237

#### **METER SUMMARY**

Meter reading - Meter AC05108. Next meter reading Nov 11, 2022.

| Usage Type | Current | - | Previous | = | Usage |
|------------|---------|---|----------|---|-------|
| kWh used   | 29231   |   | 28670    |   | 561   |

#### **ENERGY USAGE COMPARISON**

|              | This Month   | Last Month   | Last Year    |
|--------------|--------------|--------------|--------------|
| Service to   | Oct 13, 2022 | Sep 13, 2022 | Oct 13, 2021 |
| kWh Used     | 561          | 1026         | 732          |
| Service days | 30           | 32           | 29