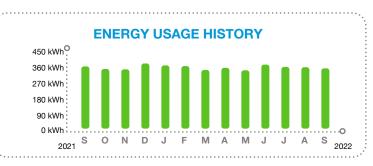

8, 2022 to Sep 8, 2022 (31 days) Statement Date: Sep 8, 2022 Account Number: 82905-81324 Service Address: 6021 WINGSPAN WAY #PUMP BRADENTON, FL 34203

#### **TARA COMMUNITY DEVELOPMENT DISTRICT #1,** Here's what you owe for this billing period.

# **CURRENT BILL**

\$55.10 TOTAL AMOUNT YOU OWE

# Sep 30, 2022 NEW CHARGES DUE BY

| BILL SUMMARY               |                    |
|----------------------------|--------------------|
| Amount of your last bill   | 55.90              |
| Payments received          | -55.90             |
| Balance before new charges | 0.00               |
| Total new charges          | 55.10              |
| Total amount you owe       | \$55.10            |
| (See page 2                | for bill details.) |
|                            |                    |



#### **KEEP IN MIND**

Payment received after November 28, 2022 is considered LATE; a late payment charge of 1% will apply.





Account Number: 82905-81324

#### **METER SUMMARY**

| Meter reading - Meter ACD2296. Next meter reading Oct 7, 2022. |         |   | 2.       |   |       |
|----------------------------------------------------------------|---------|---|----------|---|-------|
| Usage Type                                                     | Current | - | Previous | = | Usage |
| kWh used                                                       | 11207   |   | 10837    |   | 370   |

# **ENERGY USAGE COMPARISON**

|              | This Month  | Last Month  | Last Year   |
|--------------|-------------|-------------|-------------|
| Service to   | Sep 8, 2022 | Aug 8, 2022 | Sep 8