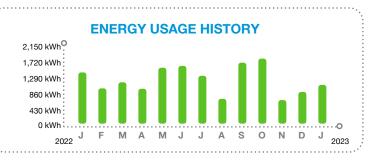

2. FPL has started replacement of the downed street light left by hurricane lan on Wingspan way. The light is completely disconnected from electrical service and digging surveys completed. The actual pole is not serviceable and it is our understanding that they are in short supply. We are awaiting FPL's continuance.

7. We have presented a work plan to the FPL sub-contractor for final cleanup and repairs required by the work they did on their easment areas along Tara Blvd. Some of the work has been completed, some is continuing and some is still awaiting a reply from FPL.