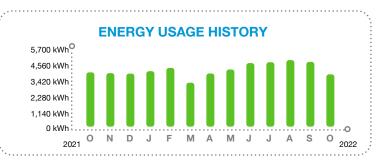

days) Statement Date: Oct 7, 2022 Account Number: 55553-58430 Service Address: 7340 TARA PRESERVE LN # POOL BRADENTON, FL 34203

### **TARA COMMUNITY DEVELOPMENT DISTRICT #1,** Here's what you owe for this billing period.

### **CURRENT BILL**

\$470.86 TOTAL AMOUNT YOU OWE

## Oct 28, 2022 NEW CHARGES DUE BY

| BILL SUMMARY               |                      |
|----------------------------|----------------------|
| Amount of your last bill   | 583.04               |
| Payments received          | -583.04              |
| Balance before new charges | 0.00                 |
| Total new charges          | 470.86               |
| Total amount you owe       | \$470.86             |
| (See page                  | 2 for bill details.) |
|                            |                      |



#### **KEEP IN MIND**

Payment received after December 28, 2022 is considered LATE; a late payment charge of 1% will apply.





Customer Name: TARA COMMUNITY DEVELOPMENT DISTRICT #1

Account Number: 55553-58430

4065

### **METER SUMMARY**

kWh used

| Meter reading - Meter KEL78 | 11. Next meter | r readin | g Nov 7, 202 | 22. |       |
|-----------------------------|----------------|----------|--------------|-----|-------|
| Usage Type                  | Current        | -        | Previous     | =   | Usage |

37505

41570

### **ENERGY USAGE COMPARISON**

|              | This Month  | Last Month  | Last Year   |
|--------------|-------------|-------------|-------------|
| Service to   | Oct 7, 2022 | Sep 8, 2022 | Oct 7, 2021 |
| kWh Used     | 4065        | 5033        | 4221