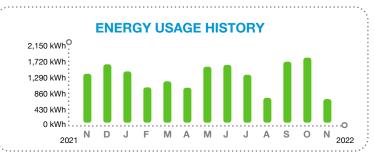

nalized recommendations and savings tips.

.....

Start saving >

## Your bill after the storm

Rest assured, you will not be charged for any time you are without power, and your bill will be based on actual energy usage.



Electric Bill Statement

For: Oct 7, 2022 to Nov 7, 2022 (31 days) Statement Date: Nov 7, 2022 Account Number: 17660-99061 Service Address: 7141 TARA PRESERVE LN # IRRIG BRADENTON, FL 34203

#### TARA COMMUNITY DEVELOPMENT DISTRICT #1, Here's what you owe for this billing period.

## **CURRENT BILL**

\$92.29 TOTAL AMOUNT YOU OWE

## Nov 28, 2022 NEW CHARGES DUE BY

 BILL SUMMARY

 Amount of your last bill
 233.05

 Payments received
 -233.05

 Balance before new charges
 0.00

 Total new charges
 92.29

 Total amount you owe
 \$92.29

 (See page 2 for bill details.)



#### **KEEP IN MIND**

 Payment received after January 26, 2023 is considered LATE; a late payment charge of 1% will apply.





Account Number: 17660-99061

#### **METER SUMMARY**

| Meter reading - Meter AC | 206193. Next meter r | readii | ng Dec 7, 2022 | 2. |       |
|--------------------------|----------------------|--------|----------------|----|-------|
| Usage Type               | Current              | -      | Previous       | =  | Usage |
| kWh used                 | 13337                |        | 12646          |    | 691   |

### **ENERGY USAGE COMPARISON**

|              | This Month  | Last Month  | Last Year   |
|--------------|-------------|-------------|-------------|
| Service to   | Nov 7, 2022 | Oct 7, 2022 | Nov 5, 2021 |
| kWh Used     | 691         | 1906