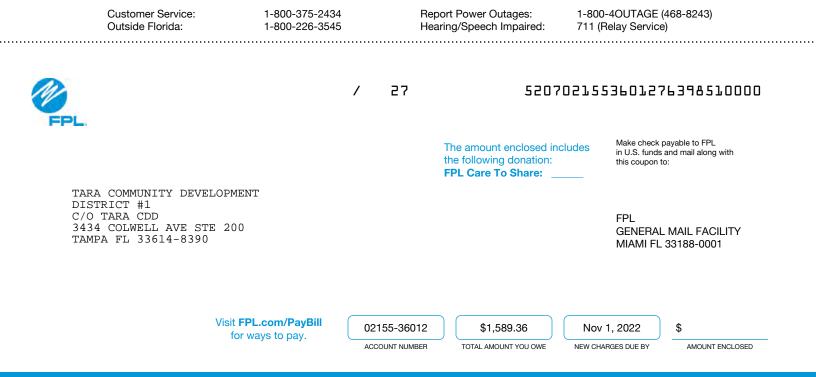

ov 1, 2022 NEW CHARGES DUE BY

| BILL SUMMARY               |                         |
|----------------------------|-------------------------|
| Amount of your last bill   | 1,589.36                |
| Payments received          | -1,589.36               |
| Balance before new charges | 0.00                    |
| Total new charges          | 1,589.36                |
| Total amount you owe       | \$1,589.36              |
| (See pag                   | ge 2 for bill details.) |
|                            |                         |



### **KEEP IN MIND**

- Payment received after December 30, 2022 is considered LATE; a late payment charge of 1% will apply.
- Charges and energy usage are based on the facilities contracted. Facility, energy and fuel costs are available upon request.





Amount of your last bill

**New Charges** 

Balance before new charges

Customer Name: TARA COMMUNITY DEVELOPMENT DISTRICT #1

**BILL DETAILS** 

Account Number: 02155-36012

1.589.36

-1,589.36

\$0.00

### **METER SUMMARY**

| Next bill date Nov 9, 2022. |       |
|-----------------------------|-------|
| Usage Type                  | Usage |
| Total kWh used              | 1213  |

### **ENERGY USAGE COMPARISON**

|              | This Month   | Last Month   | Last Year    |
|--------------|--------------|--------------|--------------|
| Service to   | Oct 11, 2022 | Sep 10, 2022 | Oct 11, 2021 |
| kWh Used     | 1213         | 1213         | 1213         |
| Service days | 31           | 31           | 31           |
| kWh/day      | 39           | 39           | 39           |
| A