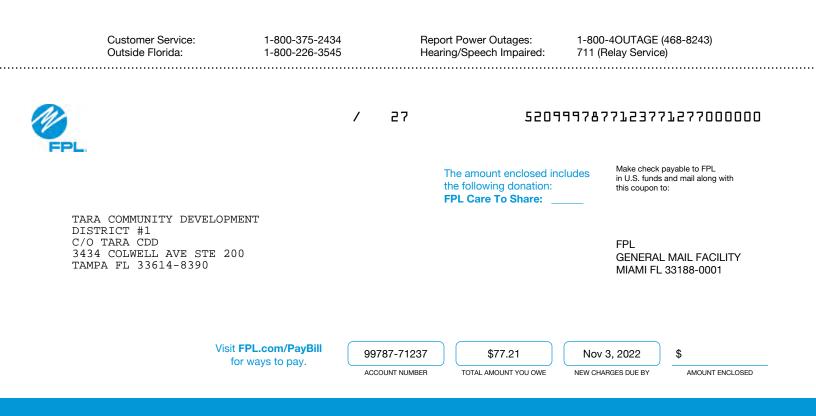

EVELOPMENT DISTRICT #1,** Here's what you owe for this billing period.

#### **CURRENT BILL**

\$77.21 TOTAL AMOUNT YOU OWE

## Nov 3, 2022 NEW CHARGES DUE BY

| BILL SUMMARY               |                         |
|----------------------------|-------------------------|
| Amount of your last bill   | 131.09                  |
| Payments received          | -131.09                 |
| Balance before new charges | 0.00                    |
| Total new charges          | 77.21                   |
| Total amount you owe       | \$77.21                 |
| (See pag                   | ge 2 for bill details.) |
|                            |                         |



#### **KEEP IN MIND**

Payment received after January 03, 2023 is considered LATE; a late payment charge of 1% will apply.





Customer Name: TARA COMMUNITY DEVELOPMENT DISTRICT #1

Account Number: 99787-71237

#### **METER SUMMARY**

Meter reading - Meter AC05108. Next meter reading Nov 11, 2022.

| Usage Type | Current | - | Previous | = | Usage |
|------------|---------|---|----------|---|-------|
| kWh used   | 29231   |   | 28670    |   | 561   |

#### **ENERGY USAGE COMPARISON**

|              | This Month   | Last Month   | Last Year    |
|--------------|--------------|--------------|--------------|
| Service to   | Oct 13, 2022 | Sep 13, 2022 | Oct 13, 2021 |
| kWh Used     | 561          | 1026         | 732          |
| Service days | 30           | 32           | 29           |
| kWh/day      | 19           | 32           | 25           |
| Amount       | \$77.21      | \$131.09     | \$81.42