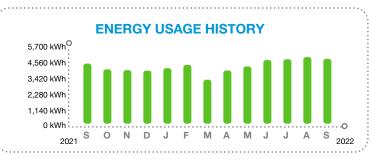

, FL 34203

#### TARA COMMUNITY DEVELOPMENT DISTRICT #1, Here's what you owe for this billing period.

# **CURRENT BILL**

**\$583.04** TOTAL AMOUNT YOU OWE

Sep 30, 2022 NEW CHARGES DUE BY Pay \$521.10 instead of \$583.04 by your due date. Enroll in FPL Budget Billing<sup>®</sup>. FPL.com/BB

| BILL SUMMARY               |                        |
|----------------------------|------------------------|
| Amount of your last bill   | 599.24                 |
| Payments received          | -599.24                |
| Balance before new charges | 0.00                   |
| Total new charges          | 583.04                 |
| Total amount you owe       | \$583.04               |
| (See page                  | e 2 for bill details.) |
|                            |                        |



- Enroll now in FPL Budget Billing when you pay \$521.10 by your due date instead of \$583.04. Make your bills easier to manage with more predictable payments. Learn more at FPL.com/BB
- Payment received after November 28, 2022 is considered LATE; a late payment charge of 1% will apply.





Account Number: 55553-58430

#### **METER SUMMARY**

| Meter reading - Meter KEL7811. Next meter reading Oct 7, 2022. |         |   |          |   |       |  |
|----------------------------------------------------------------|---------|---|----------|---|-------|--|
| Usage Type                                                     | Current | - | Previous | = | Usage |  |
| kWh used                                                       | 37505   |   | 32472    |   | 5033  |  |

#### **ENERGY USAGE COM