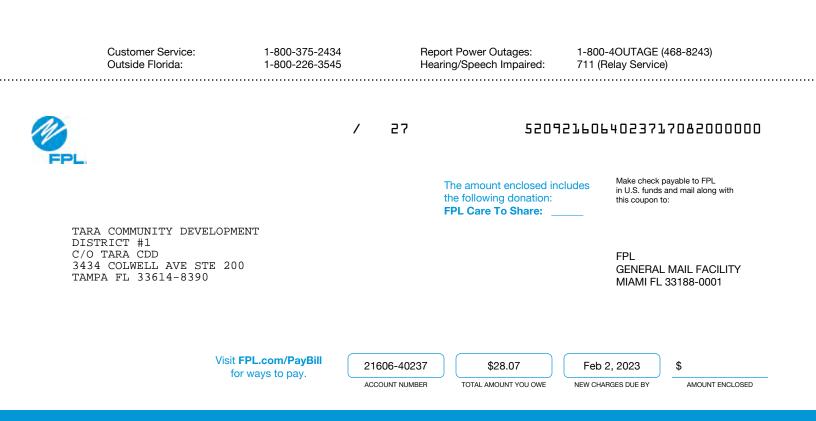

2. FPL has started replacement of the downed street light left by hurricane lan on Wingspan way. The light is completely disconnected from electrical service and digging surveys completed. The actual pole is not serviceable and it is our understanding that they are in short supply. We are awaiting FPL's continuance.