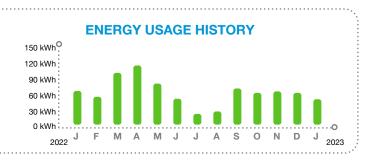

SUMMARY                            |                         |
|-----------------------------------------|-------------------------|
| Amount of your last bill                | 28.69                   |
| Payments received                       | -28.69                  |
| Balance before new charges              | 0.00                    |
| Total new charges                       | 28.07                   |
| Total amount you owe                    | \$28.07                 |
| (See pag                                | ge 2 for bill details.) |
| ••••••••••••••••••••••••••••••••••••••• |                         |

The Florida Public Service Commission has approved new rates effective Jan. 1, 2023. An additional rate change will take effect on Feb. 1, 2023. Learn more at FPL.com/Rates.



#### **KEEP IN MIND**

Payment received after April 04, 2023 is considered LATE; a late payment charge of 1% will apply.

Your bill is subject to a minimum base bill charge. Please visit FPL.com/ rates for details.





Customer Name: TARA COMMUNITY DEVELOPMENT DISTRICT #1

Account Number: 21606-40237

#### **METER SUMMARY**

| Meter reading - Meter AC | 12860. Next meter | readi | ng Feb 13, 202 | 23. |       |
|--------------------------|-------------------|-------|----------------|-----|-------|
| Usage Type               | Current           | -     | Previous       | =   | Usage |
| kWh used                 | 08164             |       | 08112          |     | 52    |

#### **ENERGY USAGE COMPARISON**

|              | This Month   | Last Month   | Last Year    |
|--------------|-----