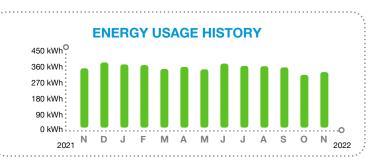

2. FPL has started replacement of the downed street light left by hurricane lan on Wingspan way. The light is completely disconnected from electrical service and digging surveys completed. The actual pole is not serviceable and it is our understanding that they are in short supply. We are awaiting FPL's continuance.