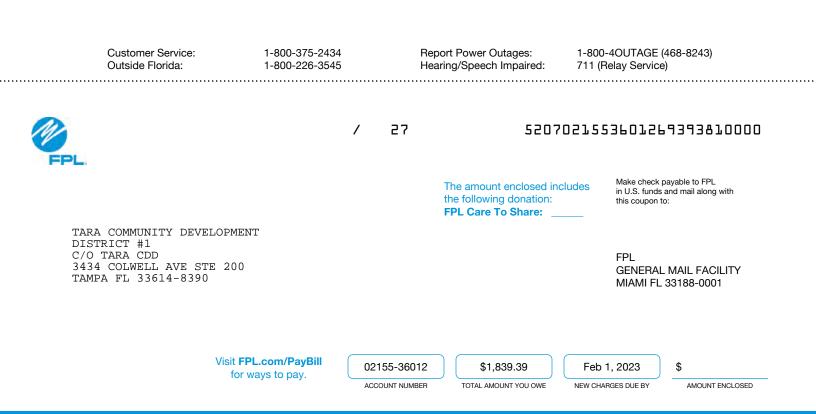

2. FPL has started replacement of the downed street light left by hurricane lan on Wingspan way. The light is completely disconnected from electrical service and digging surveys completed. The actual pole is not serviceable and it is our understanding that they are in short supply. We are awaiting FPL's continuance.