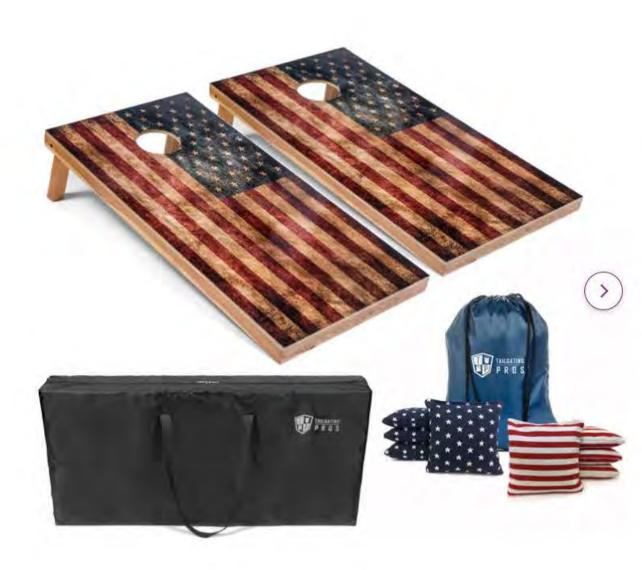

or
- **Bond Payoff** Tara 2012A-1 and A-2 Bonds have \$1,495,000 in outstanding principle. They mature on 05/01/31.

| FINANCIAL SUMMARY                       | <u>1/31/2023</u> |
|-----------------------------------------|------------------|
| General Fund Cash & Investment Balance: | \$778,523        |
| Reserve Fund Cash & Investment Balance: | \$381,449        |
| Debt Service Fund Investment Balance:   | \$364,144        |
| Total Cash and Investment Balances:     | \$2,859,988      |

Professionals in Community Management



Q Find anything home ...

Furniture Outdoor Bedding & Bath Rugs Décor & Pillows Organization Lighting Kitchen Baby & Kids Home Improvement Appliances Pet Holiday Shop by Room Sale

Outdoor / Backyard Play / Outdoor Games / Cornhole Outdoor Games / SKU: AILG1023



# **Distressed Flag Cornhole Set**

See More by Tailgating Pros

★★★★★ 4.7 23 Reviews

# \$169.85

\$40 OFF your qualifying first order of \$250+1 with a Wayfair credit card

Free shipping Get it between Sat. Feb 11 - Sun. Feb 12 to Orlando - 32805 V

0 + -1

Add to Cart

#### You Might Also Need

#### Compatible Lawn Games



Weather Resistant Plastic **Cornhole Bags** Red/Gray \$16.01 

#### What We Offer







# **Tara Community Development District**

## <u>District Office · Wesley Chapel, Florida 33544 · (813)-994-1001</u> <u>Mailing Address - 3434 Colwell Avenue, Suite 200, Tampa, Florida 33614</u> www.taracdd.org

#### Operations and Maintenance Expenditures September 2022 For Board Approval

Attached please find the check register listing the Operation and Maintenance expenditur