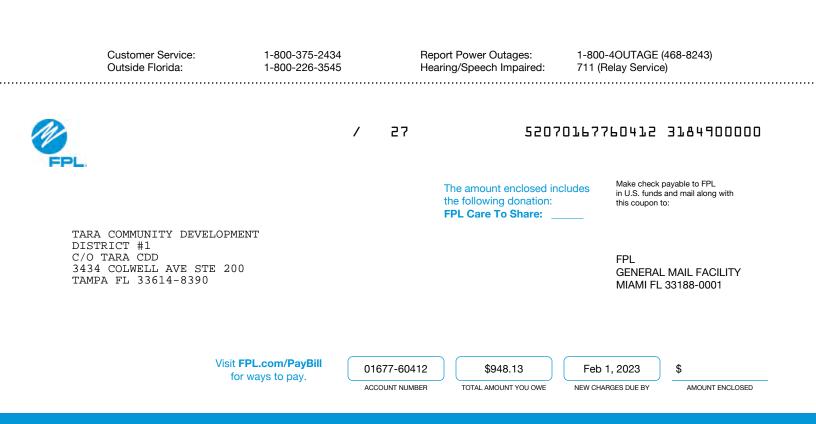

2. FPL has started replacement of the downed street light left by hurricane lan on Wingspan way. The light is completely disconnected from electrical service and digging surveys completed. The actual pole is not serviceable and it is our understanding that they are in short supply. We are awaiting FPL's continuance.