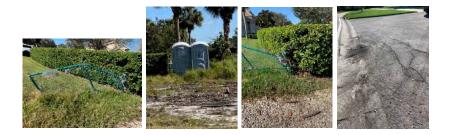

## Subject: 6313 Wingspan Way Encroachment Violation Tara Preserve CDD

We have been asked to review a potential encroachment violation from the above referenced address onto CDD property. It has been reported that the resident is clearing lands that belong to the CDD.

The subject parcel is located with the Tara Phase 3K Plat and is identified as Lot 21. Per plat the lot is 45' wide. We researched the County records, and the home is 32' wide. Assuming the house is centered on the lot, the property line will extend 6.5' off the edge of the house to the CDD property. A survey will give us the exact dimensions, but for this purpose, the assumption should be adequate to determine encroachment exists.

Wetland W-9C is located directly north of the subject property and the wetland buffer is approximately 10' from the northwest corner of the property. In reviewing the photo that was forwarded to me, it appears that there has been some clearing of the wetland buffer, which is in violation of the SWFWMD permit.