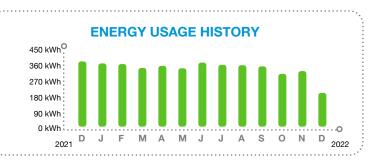

ON, FL 34203

# **TARA COMMUNITY DEVELOPMENT DISTRICT #1,** Here's what you owe for this billing period.

# **CURRENT BILL**

\$36.21 TOTAL AMOUNT YOU OWE

# Dec 28, 2022 NEW CHARGES DUE BY

| BILL SUMMARY               |                           |
|----------------------------|---------------------------|
| Amount of your last bill   | 51.73                     |
| Payments received          | -51.73                    |
| Balance before new charges | 0.00                      |
| Total new charges          | 36.21                     |
| Total amount you owe       | \$36.21                   |
| (See )                     | page 2 for bill details.) |

The Florida Public Service Commission is reviewing proposed rates that would take effect on Jan. 1, 2023. Learn more at FPL.com/Rates.



#### **KEEP IN MIND**

Payment received after February 28, 2023 is considered LATE; a late payment charge of 1% will apply.





Account Number: 82905-81324

#### **METER SUMMARY**

| Meter reading - Meter ACD2296. Next meter reading Jan 7, 2023. |         |   |          |   |       |
|----------------------------------------------------------------|---------|---|----------|---|-------|
| Usage Type                                                     | Current | - | Previous | = | Usage |
| kWh used                                                       | 12079   |   | 11872    |   | 207   |

# **ENERGY USAGE COMPARISON**

|              | This Month  | Last Month  | Last Year   |
|--------------|-------------|-------------|-------------|
| Service to   | Dec 7, 2022 | Nov 7, 2022 | Dec 7