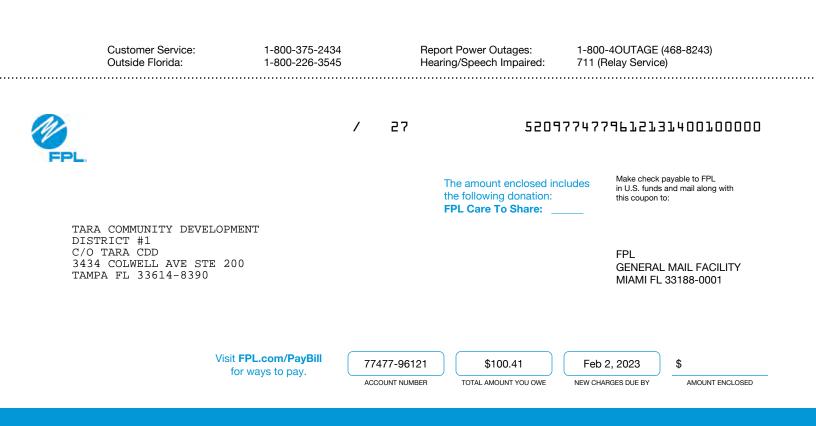

2. FPL has started replacement of the downed street light left by hurricane lan on Wingspan way. The light is completely disconnected from electrical service and digging surveys completed. The actual pole is not serviceable and it is our understanding that they are in short supply. We are awaiting FPL's continuance.

7. We have presented a work plan to the FPL sub-contractor for final cleanup and repairs required by the work they did on their easment areas along Tara Blvd. Some of the work has been completed, some is continuing and some is still awaiting a reply from FPL.