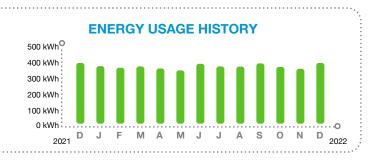

RICT #1,** Here's what you owe for this billing period.

# **CURRENT BILL**

\$60.21 TOTAL AMOUNT YOU OWE

# Jan 3, 2023 NEW CHARGES DUE BY

| BILL SUMMARY               |                          |
|----------------------------|--------------------------|
| Amount of your last bill   | 55.56                    |
| Payments received          | -55.56                   |
| Balance before new charges | 0.00                     |
| Total new charges          | 60.21                    |
| Total amount you owe       | \$60.21                  |
| (See pa                    | age 2 for bill details.) |
|                            |                          |

The Florida Public Service Commission is reviewing proposed rates that would take effect on Jan. 1, 2023. Learn more at FPL.com/Rates.



#### **KEEP IN MIND**

Payment received after March 03, 2023 is considered LATE; a late payment charge of 1% will apply.





Account Number: 77477-96121

#### **METER SUMMARY**

| Motor roading - | Motor ACD0/185 | . Next meter reading | lan | 10 0000   |
|-----------------|----------------|----------------------|-----|-----------|
| meter reading - |                | . Mert meter reading | Jan | 12, 2020. |

| Usage Type | Current | - | Previous | = | Usage |
|------------|---------|---|----------|---|-------|
| kWh used   | 28818   |   | 28404    |   | 414   |

# **ENERGY USAGE COMPARISON**

|              | This Month   | Last Month   | Last Year    |
|--------------|--------------|--------------|--------------|
| Service to   | Dec 13, 2022 | Nov 11, 2022 | Dec 13, 2021 |
| kWh Used