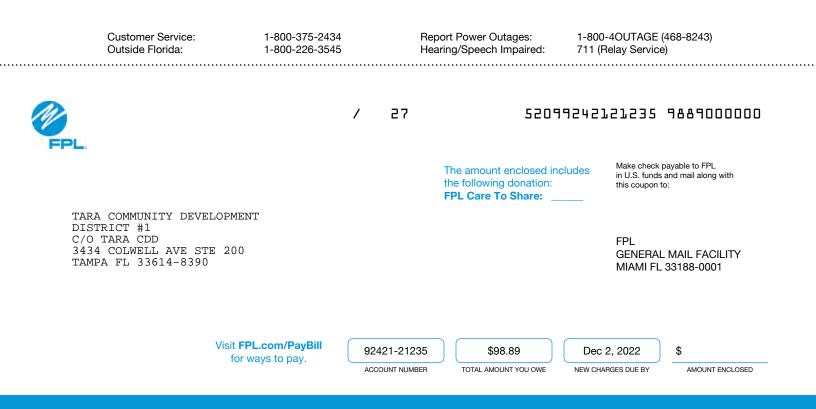

2. FPL has started replacement of the downed street light left by hurricane lan on Wingspan way. The light is completely disconnected from electrical service and digging surveys completed. The actual pole is not serviceable and it is our understanding that they are in short supply. We are awaiting FPL's continuance.