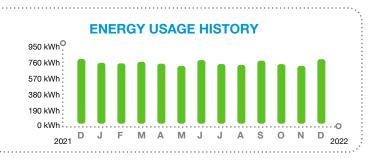

# **TARA COMMUNITY DEVELOPMENT DISTRICT #1,** Here's what you owe for this billing period.

# **CURRENT BILL**

\$108.96 TOTAL AMOUNT YOU OWE

# Jan 3, 2023 NEW CHARGES DUE BY

| BILL SUMMARY               |                      |
|----------------------------|----------------------|
| Amount of your last bill   | 98.89                |
| Payments received          | -98.89               |
| Balance before new charges | 0.00                 |
| Total new charges          | 108.96               |
| Total amount you owe       | \$108.96             |
| (See page                  | 2 for bill details.) |
|                            |                      |

The Florida Public Service Commission is reviewing proposed rates that would take effect on Jan. 1, 2023. Learn more at FPL.com/Rates.



#### **KEEP IN MIND**

Payment received after March 03, 2023 is considered LATE; a late payment charge of 1% will apply.





Account Number: 92421-21235

#### **METER SUMMARY**

| Meter reading - Meter AC12870. Next meter reading Jan 12, 2023. |         |   |          |   |       |  |
|-----------------------------------------------------------------|---------|---|----------|---|-------|--|
| Usage Type                                                      | Current | - | Previous | = | Usage |  |
| kWh used                                                        | 04892   |   | 04057    |   | 835   |  |

# **ENERGY USAGE COMPARISON**

|              | This Month   | Last Month   | Last Year    |
|--------------|--------------|--------------|--------------|
| Service to   | Dec 13, 2022 |