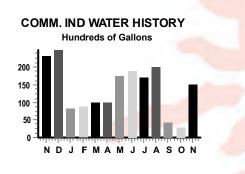

Individual<br>Water Usage<br>Cost Of Basic Service                       | 30201               | 30350              | 149                   | 35.02<br>37.40           |
|                      |      | Swr Com Individual<br>Sewer Usage<br>Cost Of Basic Service<br>F2_Com. Solid Waste |                     |                    | 149                   | 77.48<br>103.91          |
|                      |      | Commercial Can<br>Total New Charges                                               |                     |                    |                       | 60.57<br>314.38          |
|                      |      | Total Amount Due:                                                                 |                     |                    |                       | \$314.38                 |



Hurricane lan debris is being collected. For more information visit www.mymanatee.org/debris.

SEE REVERSE SIDE FOR ADDITIONAL INFORMATION

| MC-1250-19                                                                  |                       |                                 |  |  |
|-----------------------------------------------------------------------------|-----------------------|---------------------------------|--|--|
| MANATEE COUNTY UTILITIES DEPARTMENT                                         | SERVICE ADDRESS       | 7340 TARA PRESERVE LN           |  |  |
| Manatee P.O. BOX 25010                                                      | ACCOUNT NUMBER        | 179079-104839                   |  |  |
| BRADENTON, FLORIDA 34206-5010                                               | BI