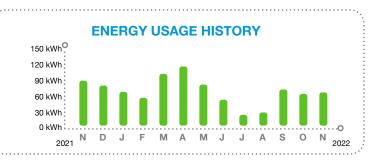

2. FPL has started replacement of the downed street light left by hurricane lan on Wingspan way. The light is completely disconnected from electrical service and digging surveys completed. The actual pole is not serviceable and it is our understanding that they are in short supply. We are awaiting FPL's continuance.