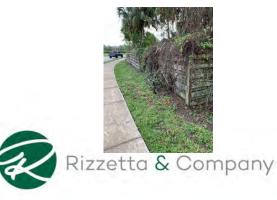

## Subject: 6313 Wingspan Way Encroachment Violation Tara Preserve CDD

We have been asked to review a potential encroachment violation from the above referenced address onto CDD property. It has been reported that the resident is clearing lands that belong to the CDD.

The subject parcel is located with the Tara Phase 3K Plat and is identified as Lot 21. Per plat the lot is 45' wide. We researched the County records, and the home is 32' wide. Assuming the house is centered on the lot, the property line will extend 6.5' off the edge of the house to the CDD property. A survey will give us the exact dimensions, but for this purpose, the assumption should be adequate to determine encroachment exists.

Wetland W-9C is located directly north of the subject property and the wetland buffer is approximately 10' from the northwest corner of the property. In reviewing the photo that was forwarded to me, it appears that there has been some clearing of the wetland buffer, which is in violation of the SWFWMD permit.