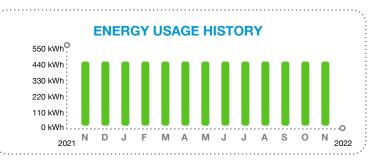

ddress: STREET LIGHTS # TARA CD DIST BRADENTON, FL 34203

#### **TARA COMMUNITY DEVELOPMENT DISTRICT #1,** Here's what you owe for this billing period.

## **CURRENT BILL**

\$783.43

TOTAL AMOUNT YOU OWE

# Nov 30, 2022 NEW CHARGES DUE BY

| BILL SUMMAI                | RY                           |
|----------------------------|------------------------------|
| Amount of your last bill   | 783.43                       |
| Payments received          | -783.43                      |
| Balance before new charges | 0.00                         |
| Total new charges          | 783.43                       |
| Total amount you owe       | \$783.43                     |
| (Su                        | ee page 2 for bill details.) |
|                            |                              |



#### **KEEP IN MIND**

- Payment received after February 01, 2023 is considered LATE; a late payment charge of 0.395833% will apply.
- Charges and energy usage are based on the facilities contracted. Facility, energy and fuel costs are available upon request.





Amount of your last bill

**New Charges** 

Balance before new charges

Electric service amount \*\*

Taxes and charges

Total new charges

Gross rec. tax/Regulatory fee

Rate: SL-1 STREET LIGHTING SERVICE

Customer Name: TARA COMMUNITY DEVELOPMENT DISTRICT #1

**BILL DETAILS** 

Payment received - Thank you

Account Number: 01677-60412

782.59

0.84

0.84

783.43

\$0.00

-783.43

\$783.43

\$783.43

#### **METER SUMMARY**

| Next bill date Dec 9, 2022. |       |
|-----------------------------|-------|
| Usage Type