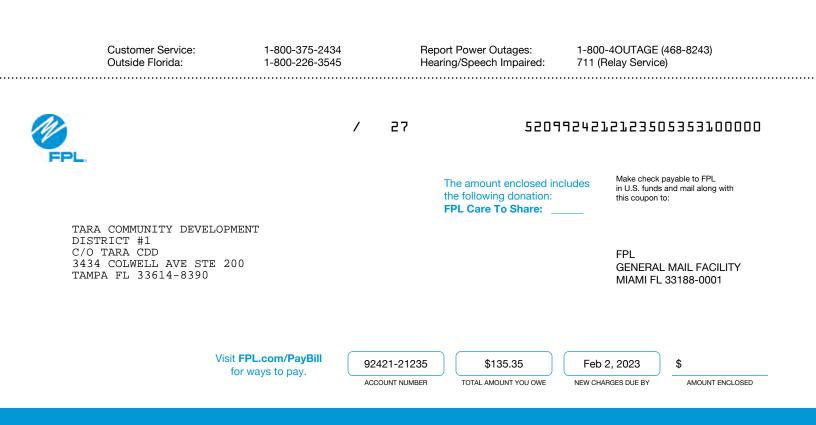

2. FPL has started replacement of the downed street light left by hurricane lan on Wingspan way. The light is completely disconnected from electrical service and digging surveys completed. The actual pole is not serviceable and it is our understanding that they are in short supply. We are awaiting FPL's continuance.