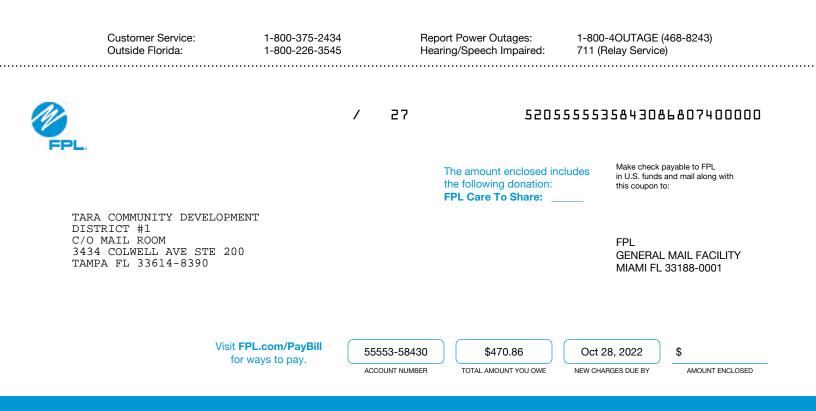

3

### **TARA COMMUNITY DEVELOPMENT DISTRICT #1,** Here's what you owe for this billing period.

### **CURRENT BILL**

\$470.86 TOTAL AMOUNT YOU OWE

## Oct 28, 2022 NEW CHARGES DUE BY

| BILL SUMMARY               |                      |
|----------------------------|----------------------|
| Amount of your last bill   | 583.04               |
| Payments received          | -583.04              |
| Balance before new charges | 0.00                 |
| Total new charges          | 470.86               |
| Total amount you owe       | \$470.86             |
| (See page                  | 2 for bill details.) |
|                            |                      |



#### **KEEP IN MIND**

Payment received after December 28, 2022 is considered LATE; a late payment charge of 1% will apply.





Customer Name: TARA COMMUNITY DEVELOPMENT DISTRICT #1

Account Number: 55553-58430

4065

### **METER SUMMARY**

kWh used

| Meter reading - Meter KEL78 | 11. Next meter | r readin | g Nov 7, 202 | 22. |       |
|-----------------------------|----------------|----------|--------------|-----|-------|
| Usage Type                  | Current        | -        | Previous     | =   | Usage |

37505

41570

### **ENERGY USAGE COMPARISON**

|              | This Month  | Last Month  | Last Year   |
|--------------|-------------|-------------|-------------|
| Service to   | Oct 7, 2022 | Sep 8, 2022 | Oct 7, 2021 |
| kWh Used     | 4065        | 5033        | 4221        |
| Service days | 29          | 31          | 29          |
| kWh/day      | 140         | 162         | 145         |
| Am