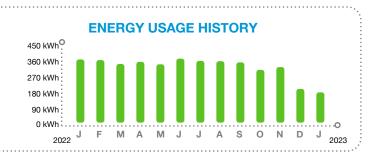

2. FPL has started replacement of the downed street light left by hurricane lan on Wingspan way. The light is completely disconnected from electrical service and digging surveys completed. The actual pole is not serviceable and it is our understanding that they are in short supply. We are awaiting FPL's continuance.