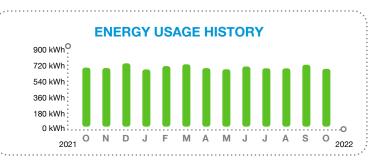

Oct 13, 2022 Account Number: 85063-48567 Service Address: 6208 CORMORANT CT # AERIATOR BRADENTON, FL 34203

### PRESERVE AT TARA CDD, Here's what you owe for this billing period.

### **CURRENT BILL**

\$101.87 TOTAL AMOUNT YOU OWE

## Nov 3, 2022 NEW CHARGES DUE BY

| BILL SUMMARY               | ,                         |
|----------------------------|---------------------------|
| Amount of your last bill   | 108.26                    |
| Payments received          | -108.26                   |
| Balance before new charges | 0.00                      |
| Total new charges          | 101.87                    |
| Total amount you owe       | \$101.87                  |
| (See                       | page 2 for bill details.) |
|                            |                           |



### **KEEP IN MIND**

Payments received after November 03, 2022 are considered late; a late payment charge, the greater of \$5.00 or 1.5% of your past due balance will apply. Your account may also be billed a deposit adjustment.





### **METER SUMMARY**

108.26 -108.26

\$0.00

Meter reading - Meter ACD8415. Next meter reading Nov 11, 2022.

| Usage Type | Current | - | Previous | = | Usage |
|------------|---------|---|----------|---|-------|
| kWh used   | 20552   |   | 19843    |   | 709   |

### **ENERGY USAGE COMPARISON**

|              | This Month   | Last Month   | Last Year    |
|--------------|--------------|--------------|--------------|
| Service to   | Oct 13, 2022 | Sep 13, 2022 | Oct 13, 2021 |
| kWh Used     | 709          | 760          | 724          |
| Service days