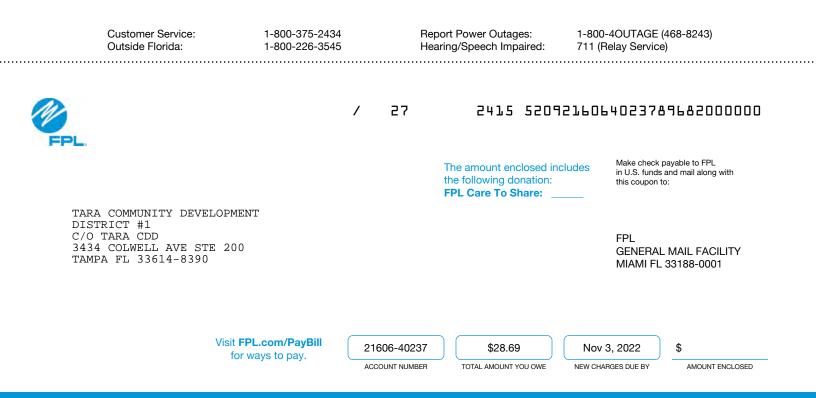

2. FPL has started replacement of the downed street light left by hurricane lan on Wingspan way. The light is completely disconnected from electrical service and digging surveys completed. The actual pole is not serviceable and it is our understanding that they are in short supply. We are awaiting FPL's continuance.

7. We have presented a work plan to the FPL sub-contractor for final cleanup and repairs required by the work they did on their easment areas along Tara Blvd. Some of the work has been completed, some is continuing and some is still awaiting a reply from FPL.