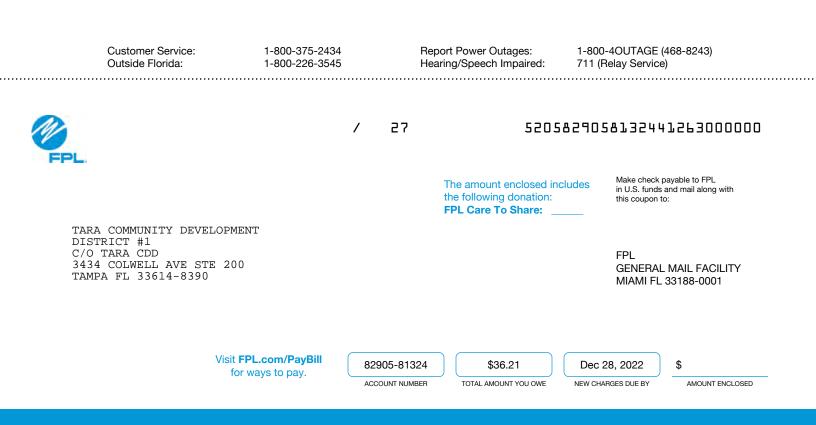

2. FPL has started replacement of the downed street light left by hurricane lan on Wingspan way. The light is completely disconnected from electrical service and digging surveys completed. The actual pole is not serviceable and it is our understanding that they are in short supply. We are awaiting FPL's continuance.