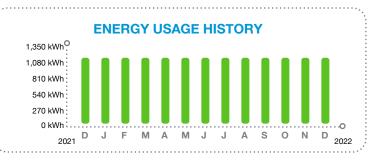

2. FPL has started replacement of the downed street light left by hurricane lan on Wingspan way. The light is completely disconnected from electrical service and digging surveys completed. The actual pole is not serviceable and it is our understanding that they are in short supply. We are awaiting FPL's continuance.