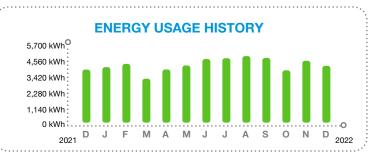

2. FPL has started replacement of the downed street light left by hurricane lan on Wingspan way. The light is completely disconnected from electrical service and digging surveys completed. The actual pole is not serviceable and it is our understanding that they are in short supply. We are awaiting FPL's continuance.