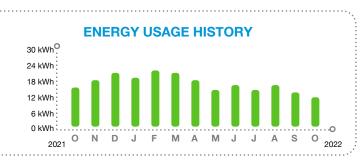

**

\$26.22 TOTAL AMOUNT YOU OWE

Oct 28, 2022 NEW CHARGES DUE BY Pay \$19.17 instead of \$26.22 by your due date. Enroll in FPL Budget Billing<sup>®</sup>. FPL.com/BB

| BILL SUMMARY               |                                |  |  |
|----------------------------|--------------------------------|--|--|
| Amount of your last bill   | 26.31                          |  |  |
| Payments received          | -26.31                         |  |  |
| Balance before new charges | 0.00                           |  |  |
| Total new charges          | 26.22                          |  |  |
| Total amount you owe       | \$26.22                        |  |  |
| (See pag                   | (See page 2 for bill details.) |  |  |
|                            |                                |  |  |



### **KEEP IN MIND**

- Enroll now in FPL Budget Billing when you pay \$19.17 by your due date instead of \$26.22. Make your bills easier to manage with more predictable payments. Learn more at FPL.com/BB
- Payment received after December 28, 2022 is considered LATE; a late payment charge of 1% will apply.
- Your bill is subject to a minimum base bill charge. Please visit FPL.com/ rates for details.





Customer Name: TARA COMMUNITY DEVELOPMENT DISTRICT #1

Account Number: 39798-63317

#### **METER SUMMARY**

| Matau wa a dina   | Mater A COC104  | Night we also use a disc               | Na. 7 0000    |
|-------------------|-----------------|----------------------------------------|---------------|
| ivieter reading - | - Meter AC06184 | <ul> <li>Next meter reading</li> </ul> | INOV 7,