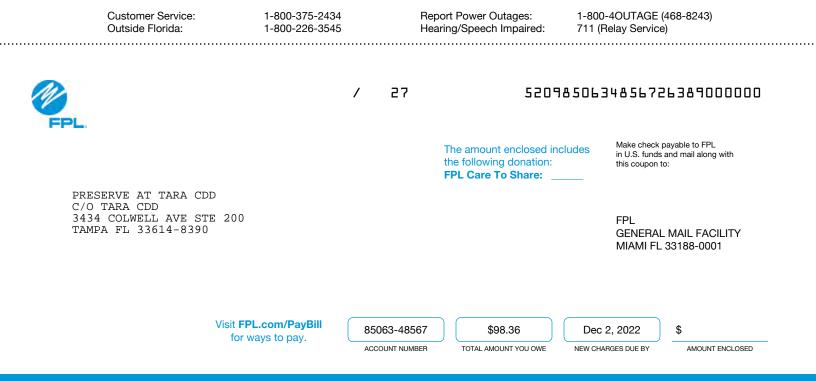

2. FPL has started replacement of the downed street light left by hurricane lan on Wingspan way. The light is completely disconnected from electrical service and digging surveys completed. The actual pole is not serviceable and it is our understanding that they are in short supply. We are awaiting FPL's continuance.