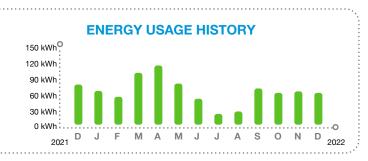

2. FPL has started replacement of the downed street light left by hurricane lan on Wingspan way. The light is completely disconnected from electrical service and digging surveys completed. The actual pole is not serviceable and it is our understanding that they are in short supply. We are awaiting FPL's continuance.