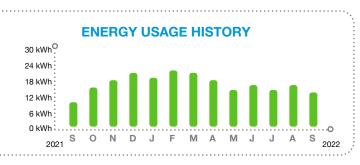

WINGSPAN WAY # IRR BRADENTON, FL 34203

#### TARA COMMUNITY DEVELOPMENT DISTRICT #1, Here's what you owe for this billing period.

# **CURRENT BILL**

\$26.31 TOTAL AMOUNT YOU OWE



Pay \$18.02 instead of \$26.31 by your due date. Enroll in FPL Budget Billing<sup>®</sup>. FPL.com/BB

| BILL SUMMARY               |                         |
|----------------------------|-------------------------|
| Amount of your last bill   | 26.44                   |
| Payments received          | -26.44                  |
| Balance before new charges | 0.00                    |
| Total new charges          | 26.31                   |
| Total amount you owe       | \$26.31                 |
| (See pag                   | ge 2 for bill details.) |
|                            |                         |



- Enroll now in FPL Budget Billing when you pay \$18.02 by your due date instead of \$26.31. Make your bills easier to manage with more predictable payments. Learn more at FPL.com/BB
- Payment received after November 28, 2022 is considered LATE; a late payment charge of 1% will apply.
- Your bill is subject to a minimum base bill charge. Please visit FPL.com/ rates for details.





Account Number: 39798-63317

#### **METER SUMMARY**

Meter reading - Meter AC06184. Next meter reading Oct 7, 2022.

| Usage Type | Current | - | Previous | = | Usage |
|------------|---------|---|----------|---|-------|
| kWh used   | 03067   |   | 03053    |   | 14    |

### **ENERGY USAGE COMPARISON**

|              | This Month  | Last Month  | Last Year   |
|--------------|-------------|-------------|--