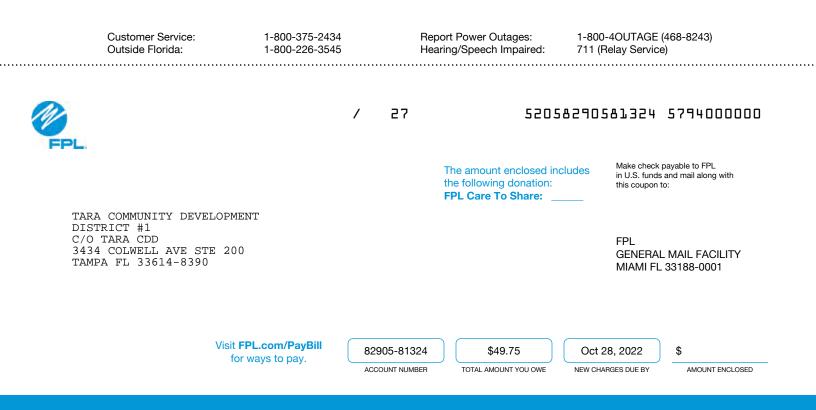

#### **TARA COMMUNITY DEVELOPMENT DISTRICT #1,** Here's what you owe for this billing period.

#### **CURRENT BILL**

\$49.75 TOTAL AMOUNT YOU OWE

## Oct 28, 2022 NEW CHARGES DUE BY

| BILL SUMMARY               |                      |
|----------------------------|----------------------|
| Amount of your last bill   | 55.10                |
| Payments received          | -55.10               |
| Balance before new charges | 0.00                 |
| Total new charges          | 49.75                |
| Total amount you owe       | \$49.75              |
| (See page                  | 2 for bill details.) |
|                            |                      |



#### **KEEP IN MIND**

Payment received after December 28, 2022 is considered LATE; a late payment charge of 1% will apply.





Customer Name: TARA COMMUNITY DEVELOPMENT DISTRICT #1

Account Number: 82905-81324

#### **METER SUMMARY**

Meter reading - Meter ACD2296. Next meter reading Nov 7, 2022.

| Usage Type | Current | - | Previous | = | Usage |
|------------|---------|---|----------|---|-------|
| kWh used   | 11531   |   | 11207    |   | 324   |

#### **ENERGY USAGE COMPARISON**

|              | This Month  | Last Month  | Last Year   |
|--------------|-------------|-------------|-------------|
| Service to   | Oct 7, 2022 | Sep 8, 2022 | Oct 7, 2021 |
| kWh Used     | 324         | 370         | 366         |
| Service days | 29          | 31          | 29          |
| kWh/day      | 11          | 12          | 13          |
| Amount       | \$49.75     | \$55.10     | \$46.13     |

#### **KEEP IN MIND