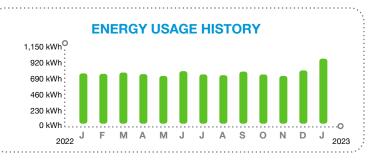

owe for this billing period.

#### **CURRENT BILL**

\$135.35 TOTAL AMOUNT YOU OWE

## Feb 2, 2023 NEW CHARGES DUE BY

| BILL SUMMARY               |                        |
|----------------------------|------------------------|
| Amount of your last bill   | 108.96                 |
| Payments received          | -108.96                |
| Balance before new charges | 0.00                   |
| Total new charges          | 135.35                 |
| Total amount you owe       | \$135.35               |
| (See page                  | e 2 for bill details.) |
|                            |                        |

The Florida Public Service Commission has approved new rates effective Jan. 1, 2023. An additional rate change will take effect on Feb. 1, 2023. Learn more at FPL.com/Rates.



#### **KEEP IN MIND**

Payment received after April 04, 2023 is considered LATE; a late payment charge of 1% will apply.





Customer Name: TARA COMMUNITY DEVELOPMENT DISTRICT #1

Account Number: 92421-21235

#### **METER SUMMARY**

| Meter reading - Meter A | C12870. Next meter r | eading Feb 13, 202 | 23. |       |
|-------------------------|----------------------|--------------------|-----|-------|
| Usage Type              | Current              | - Previous         | =   | Usage |
| kWh used                | 05911                | 04892              |     | 1019  |

#### **ENERGY USAGE COMPARISON**

|              | This Month   | Last Month   | Last Year    |
|--------------|--------------|--------------|--------------|
| Service to   | Jan 12, 2023 | Dec 13, 2022 | Jan 12, 2022 |