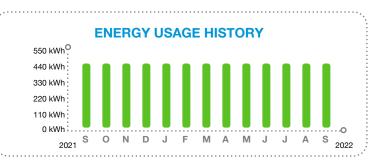

Number: 01677-60412 Service Address: STREET LIGHTS # TARA CD DIST BRADENTON, FL 34203

#### **TARA COMMUNITY DEVELOPMENT DISTRICT #1,** Here's what you owe for this billing period.

# **CURRENT BILL**

\$783.43

TOTAL AMOUNT YOU OWE

# Oct 3, 2022 NEW CHARGES DUE BY

| BILL SUMMARY               | (                         |
|----------------------------|---------------------------|
| Amount of your last bill   | 783.43                    |
| Payments received          | -783.43                   |
| Balance before new charges | 0.00                      |
| Total new charges          | 783.43                    |
| Total amount you owe       | \$783.43                  |
| (See                       | page 2 for bill details.) |
|                            |                           |



- Payment received after November 30, 2022 is considered LATE; a late payment charge of 0% will apply.
- Charges and energy usage are based on the facilities contracted. Facility, energy and fuel costs are available upon request.





Account Number: 01677-60412

# BILL DETAILS

| Total amount you owe                                       |        | \$783.43          |
|------------------------------------------------------------|--------|-------------------|
| Total new charges                                          |        | \$783.43          |
| Taxes and charges                                          | 0.84   |                   |
| Gross rec. tax/Regulatory fee                              | 0.84   |                   |
| Electric service amount **