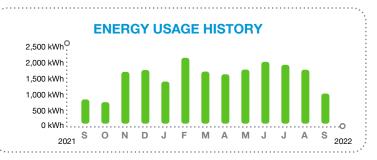

(32 days) Statement Date: Sep 13, 2022 Account Number: 99787-71237 Service Address: 6751 TAILFEATHER WAY # IRR BRADENTON, FL 34203

#### **TARA COMMUNITY DEVELOPMENT DISTRICT #1,** Here's what you owe for this billing period.

# **CURRENT BILL**

\$131.09

TOTAL AMOUNT YOU OWE

# Oct 4, 2022 NEW CHARGES DUE BY

| BILL SUMMARY               |                      |
|----------------------------|----------------------|
| Amount of your last bill   | 225.17               |
| Payments received          | -225.17              |
| Balance before new charges | 0.00                 |
| Total new charges          | 131.09               |
| Total amount you owe       | \$131.09             |
| (See page                  | 2 for bill details.) |
|                            |                      |



#### **KEEP IN MIND**

Payment received after December 02, 2022 is considered LATE; a late payment charge of 1% will apply.





Account Number: 99787-71237

#### **METER SUMMARY**

Meter reading - Meter AC05108. Next meter reading Oct 13, 2022.

| Usage Type | Current | - | Previous | = | Usage |
|------------|---------|---|----------|---|-------|
| kWh used   | 28670   |   | 27644    |   | 1026  |

### **ENERGY USAGE COMPARISON**

|              | This Month   | Last Month   | Last Year    |
|--------------|--------------|--------------|--------------|
| Service to   | Sep 13, 2022 | Aug 12, 2022 | Sep 14, 2021 |
| kWh Used     | 1026         | 1838         | 825          |
| Service days | 32           | 30           | 32           |
| kWh/day      | 32           | 61           | 26