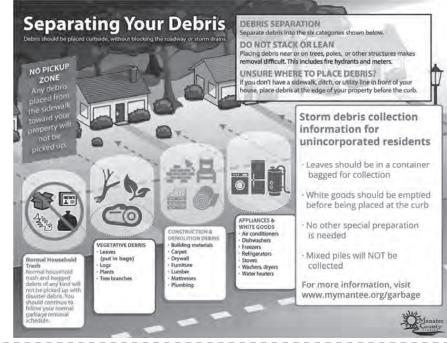

mymanatee.org/utilities

**PAY BY MAIL:** Send payment with lower portion of the statement to: MCUD, P.O. Box 25350, Bradenton, FL 34206-5350 **PAY ONLINE:** Use the Customer Web Access Program (CWA) at www.mymanatee.org/cwa.

PAY BY PHONE: Call 866-257-0749 and follow prompts to pay your bill.

# Hurricane Season Hints and Reminders:

- Trim trees and prepare yards in March and April. Do NOT wait until a storm is approaching.
- Garbage collections may be suspended prior to landfall for safety reasons.
- Sign-up for CodeRed at www.mymanatee.org.
- If a storm is approaching or hits; monitor www.mymanatee.org/utilities and the local news outlets for specific information and instructions.
- If debris results, remember proper separation is important to ensure collection. (See adjacent graph)



| PAYMENT LOCATIONS                                                                    |                                                                       | MAILING ADDRESS CHANGE  |                                                                             |  |
|--------------------------------------------------------------------------------------|-----------------------------------------------------------------------|-------------------------|-----------------------------------------------------------------------------|--|
| Manatee County<br>Utilities Department<br>LOBBY CLOSED                               | Manatee County<br>Tax Collector Offices<br>24 Hour Drop Box Locations | Address:                |