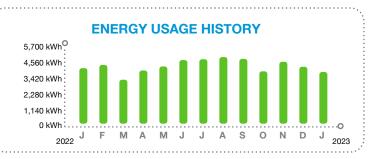

2. FPL has started replacement of the downed street light left by hurricane lan on Wingspan way. The light is completely disconnected from electrical service and digging surveys completed. The actual pole is not serviceable and it is our understanding that they are in short supply. We are awaiting FPL's continuance.