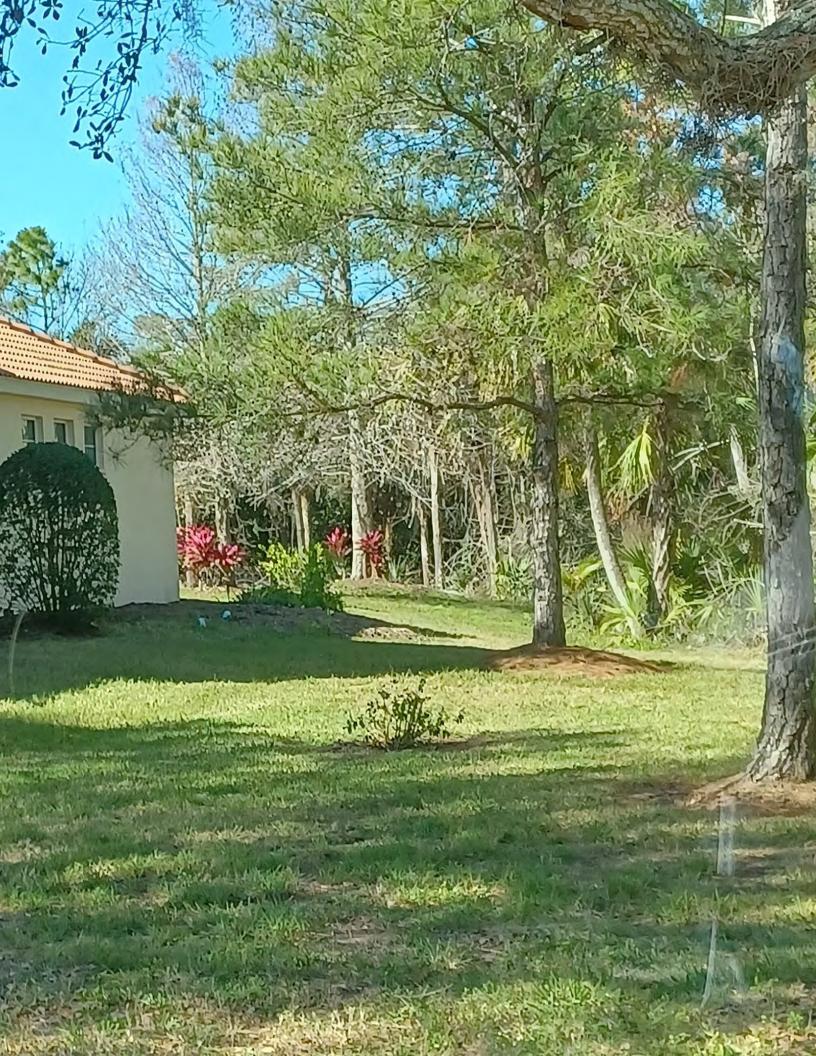

## Subject: 6313 Wingspan Way Encroachment Violation Tara Preserve CDD

We have been asked to review a potential encroachment violation from the above referenced address onto CDD property. It has been reported that the resident is clearing lands that belong to the CDD.

The subject parcel is located with the Tara Phase 3K Plat and is identified as Lot 21. Per plat the lot is 45' wide. We researched the County records, and the home is 32' wide. Assuming the house is centered on the lot, the property line will extend 6.5' off the edge of the house to the CDD property. A survey will give us the exact dimensions, but for this purpose, the assumption should be adequate to determine encroachment exists.

Wetland W-9C is located directly north of the subject property and the wetland buffer is approximately 10' from the northwest corner of the property. In reviewing the photo that was forwarded to me, it appears that there has been some clearing of the wetland buffer, which is in violation of the SWFWMD permit.