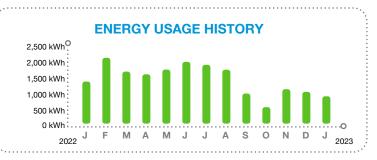

2. FPL has started replacement of the downed street light left by hurricane lan on Wingspan way. The light is completely disconnected from electrical service and digging surveys completed. The actual pole is not serviceable and it is our understanding that they are in short supply. We are awaiting FPL's continuance.