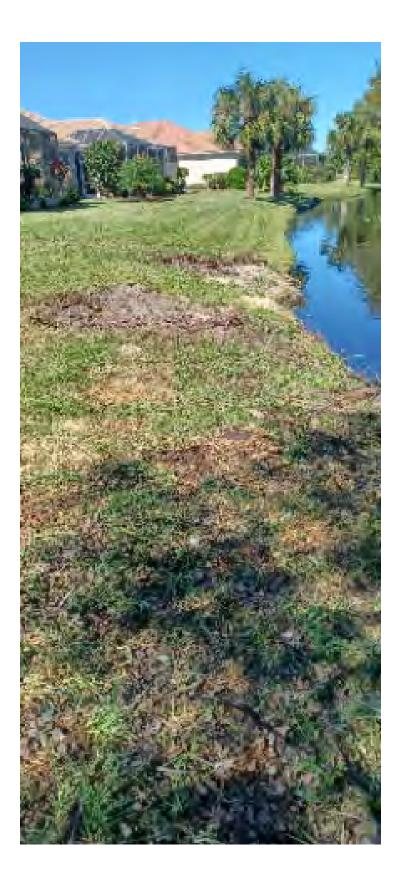

3. The North boundary security fencing project team has completed the planning process and has informed and educated the rightful property owners. We will assist however possible but cannot take responsibility for the funding or ownership of the project.

- 4. Irrigation issues continue. Mostly due to old, above ground bubbler lines being cut by mowers. Most bubblers are no longer needed and are being capped when the damage is discovered. Also, irrigation timing and coverage areas for the newly planted annuals continue to be an issue. Sunrise has improved the availability of irrigation personnel but the service is still sub par.
- 5. Thanks to the efforts of Account Manager Tom Bryant, and Landscape Manager Neil Santiago, our landscaping continues to thrive and improve. A brillian red Crepe Myrtle tree was recently planted to replace the Blue Glory tree downed by the hurricane. New arbicola shrubs were planted in the spot by the pool vacated by the old palm which was removed. Sunrise completed their semi-annual trimming and pruning of the preserve edge areas.
- 6. The monuments at the Linger Lodge entrance to the Preserve have been repaired repainted and refreshed.

Wetland W-9C is located directly north of the subject property and the wetland buffer is approximately 10' from the northwest corner of the property. In reviewing the photo that was forwarded to me, it appears that there has been some clearing of the wetland buffer, which is in violation of the SWFWMD permit.