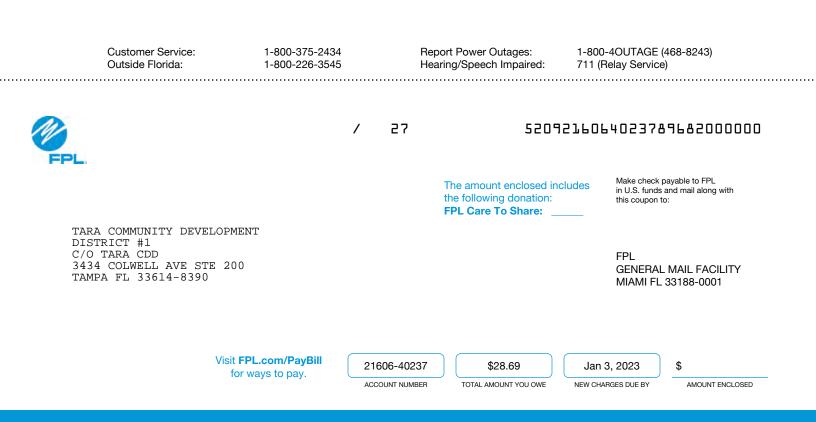

2. FPL has started replacement of the downed street light left by hurricane lan on Wingspan way. The light is completely disconnected from electrical service and digging surveys completed. The actual pole is not serviceable and it is our understanding that they are in short supply. We are awaiting FPL's continuance.