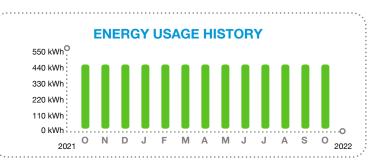

any restrictions, conditions or endorsements placed on any bill statement or payments such as check, money order or other forms of payment. We will process the payment as if these restrictions or conditions do not exist.



Electric Bill Statement For: Sep 10, 2022 to Oct 11, 2022 (31 days) Statement Date: Oct 11, 2022 Account Number: 01677-60412 Service Address: STREET LIGHTS # TARA CD DIST BRADENTON, FL 34203

### TARA COMMUNITY DEVELOPMENT DISTRICT #1, Here's what you owe for this billing period.

### **CURRENT BILL**

\$783.43

TOTAL AMOUNT YOU OWE

### Nov 1, 2022 NEW CHARGES DUE BY

NEW CHANGES DOE B

| 783.43             |
|--------------------|
| -783.43            |
| 0.00               |
| 783.43             |
| \$783.43           |
| for bill details.) |
|                    |



#### **KEEP IN MIND**

- Payment received after December 30, 2022 is considered LATE; a late payment charge of 0.395833% will apply.
- Charges and energy usage are based on the facilities contracted. Facility, energy and fuel costs are available upon request.





Amount of your last bill

**New Charges** 

Balance before new charges

Electric service amount \*\*

Taxes and charges

Total new charges

Gross rec. tax/Regulatory fee

Customer Name: TARA COMMUNITY DEVELOPMENT DISTRICT #1

**BILL DETAILS** 

Account Number: 01677-60412

782.59

0.84

0.84

783.43

-783.43

\$783.43

\$783.43

\$0.00

### **METER SUMMARY**

| Next bill date Nov 9, 2022. |       |
|-----------------------------|-------|
| Usage Type                  | Usage |
| Total kWh used              | 481   |

### **ENER