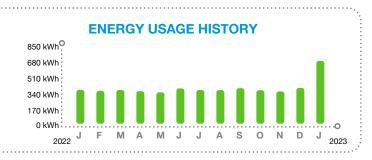

2. FPL has started replacement of the downed street light left by hurricane lan on Wingspan way. The light is completely disconnected from electrical service and digging surveys completed. The actual pole is not serviceable and it is our understanding that they are in short supply. We are awaiting FPL's continuance.

7. We have presented a work plan to the FPL sub-contractor for final cleanup and repairs required by the work they did on their easment areas along Tara Blvd. Some of the work has been completed, some is continuing and some is still awaiting a reply from FPL.