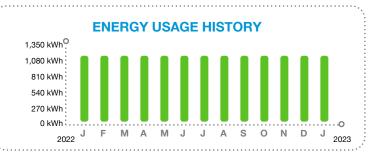

is billing period.

#### **CURRENT BILL**

\$1,839.39 TOTAL AMOUNT YOU OWE

## Feb 1, 2023 NEW CHARGES DUE BY

| BILL SUMMARY               |                         |
|----------------------------|-------------------------|
| Amount of your last bill   | 1,589.36                |
| Payments received          | -1,589.36               |
| Balance before new charges | 0.00                    |
| Total new charges          | 1,839.39                |
| Total amount you owe       | \$1,839.39              |
| (See page)                 | ge 2 for bill details.) |
|                            |                         |

The Florida Public Service Commission has approved new rates effective Jan. 1, 2023. An additional rate change will take effect on Feb. 1, 2023. Learn more at FPL.com/Rates.



#### **KEEP IN MIND**

- Payment received after April 03, 2023 is considered LATE; a late payment charge of 1% will apply.
- Charges and energy usage are based on the facilities contracted. Facility, energy and fuel costs are available upon request.





Amount of your last bill

**New Charges** 

Balance before new charges

Electric service amount \*\*

Taxes and charges

Total new charges

Total amount you owe

Rate: SL-1 STREET LIGHTING SERVICE

Customer Name: TARA COMMUNITY DEVELOPMENT DISTRICT #1

**BILL DETAILS** 

Account Number: 02155-36012

1,835.84

2.23

2.23

1.589.36

-1,589.36

\$1,839.39

\$1,839.39

\$0.00

#### **METER SUMMARY**

| Next bill date Feb 9, 2023. |       |
|-----------------------------|-------|
|                             | Usage |
| Total kWh used