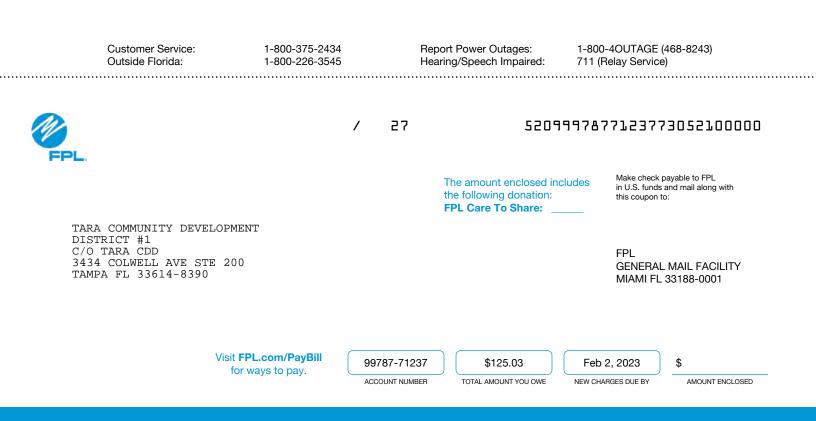

2. FPL has started replacement of the downed street light left by hurricane lan on Wingspan way. The light is completely disconnected from electrical service and digging surveys completed. The actual pole is not serviceable and it is our understanding that they are in short supply. We are awaiting FPL's continuance.