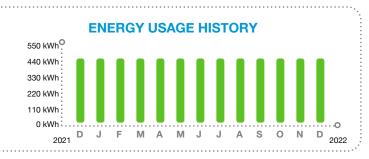

2. FPL has started replacement of the downed street light left by hurricane lan on Wingspan way. The light is completely disconnected from electrical service and digging surveys completed. The actual pole is not serviceable and it is our understanding that they are in short supply. We are awaiting FPL's continuance.