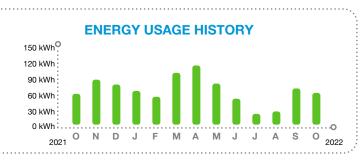

ATHER WAY # IRR BRADENTON, FL 34203

### TARA COMMUNITY DEVELOPMENT DISTRICT #1, Here's what you owe for this billing period.

### **CURRENT BILL**

\$28.69 TOTAL AMOUNT YOU OWE

Nov 3, 2022 NEW CHARGES DUE BY Pay \$24.15 instead of \$28.69 by your due date. Enroll in FPL Budget Billing<sup>®</sup>. FPL.com/BB

| BILL SUMMARY               |                      |
|----------------------------|----------------------|
| Amount of your last bill   | 29.11                |
| Payments received          | -29.11               |
| Balance before new charges | 0.00                 |
| Total new charges          | 28.69                |
| Total amount you owe       | \$28.69              |
| (See page 2                | 2 for bill details.) |
|                            |                      |



### **KEEP IN MIND**

- Enroll now in FPL Budget Billing when you pay \$24.15 by your due date instead of \$28.69. Make your bills easier to manage with more predictable payments. Learn more at FPL.com/BB
- Payment received after January 03, 2023 is considered LATE; a late payment charge of 1% will apply.
- Your bill is subject to a minimum base bill charge. Please visit FPL.com/ rates for details.





Customer Name: TARA COMMUNITY DEVELOPMENT DISTRICT #1

Account Number: 21606-40237

### **METER SUMMARY**

| Meter reading - Meter AC12860  | Next meter reading Nov 11, 2022. |
|--------------------------------|----------------------------------|
| weter reading - weter AC12000. | Next meter reading NOV 11, 2022. |

| Usage Type | Current | - | Previous | = | Usage |
|------------|-------