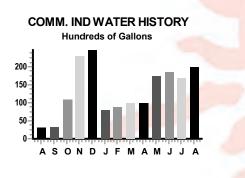

r>0.00           |
| 07/15 08/12          | 28   | Wtr Com. Individual<br>Water Usage<br>Cost Of Basic Service<br>Swr Com Individual<br>Sewer Usage<br>Cost Of Basic Service | 29931               | 30132              | 201<br>201            | 47.24<br>37.40<br>104.52<br>103.91 |
|                      |      | F2_Com. Solid Waste<br>Commercial Can<br>Total New Charges                                                                |                     |                    |                       | 60.57<br>353.64                    |
|                      |      | Total Amount Due:                                                                                                         |                     |                    |                       | \$353.64                           |



All garbage, yard waste, and recycling services are being collected per the normal schedules with no changes. Please leave out until 7pm on the normal collection day. If not collected by then, return and put it back out before 6am the next morning.

SEE REVERSE SIDE FOR ADDITIONAL INFORMATION

| MC-1250-19                                                                                                           |                       |                        |
|----------------------------------------------------------------------------------------------------------------------|-----------------------|------------------------|
| MANATEE COUNTY UTILITIES DEPARTMENT                                                                                  | SERVICE ADDRESS       | 7340 TARA PRESERVE