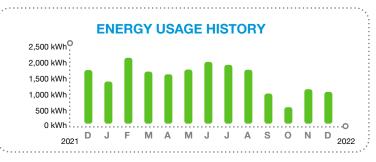

DISTRICT #1, Here's what you owe for this billing period.

# **CURRENT BILL**

**\$137.82** TOTAL AMOUNT YOU OWE

lon 2 0002

Jan 3, 2023 NEW CHARGES DUE BY

| BILL SUMMARY               |                        |
|----------------------------|------------------------|
| Amount of your last bill   | 148.24                 |
| Payments received          | -148.24                |
| Balance before new charges | 0.00                   |
| Total new charges          | 137.82                 |
| Total amount you owe       | \$137.82               |
| (See page                  | e 2 for bill details.) |
|                            |                        |

The Florida Public Service Commission is reviewing proposed rates that would take effect on Jan. 1, 2023. Learn more at FPL.com/Rates.



#### **KEEP IN MIND**

 Payment received after March 03, 2023 is considered LATE; a late payment charge of 1% will apply.





Account Number: 99787-71237

### **METER SUMMARY**

| Meter reading - Meter AC05108  | Next meter reading Jan 12, 2023. |
|--------------------------------|----------------------------------|
| weler reading - weler AC05100. | Next meter reading Jan 12, 2023. |

| Usage Type | Current | - | Previous | = | Usage |
|------------|---------|---|----------|---|-------|
| kWh used   | 31489   |   | 30405    |   | 1084  |

# **ENERGY USAGE COMPARISON**

|              | This Month   | Last Month   | Last Year    |
|--------------|--------------|--------------|--------------|
| Service to   | Dec 13, 2022 | Nov 11, 2022 | Dec 13, 2021 |
| kWh Used     | 1084         | 11