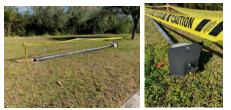

2. FPL has started replacement of the downed street light left by hurricane lan on Wingspan way. The light is completely disconnected from electrical service and digging surveys completed. The actual pole is not serviceable and it is our understanding that they are in short supply. We are awaiting FPL's continuance.

3. The North boundary security fencing project team has completed the planning process and has informed and educated the rightful property owners. We will assist however possible but cannot take responsibility for the funding or ownership of the project.