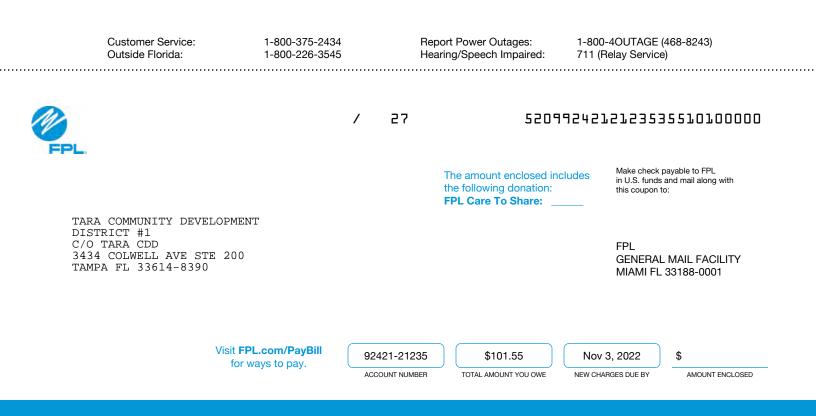

OMMUNITY DEVELOPMENT DISTRICT #1,** Here's what you owe for this billing period.

### **CURRENT BILL**

\$101.55 TOTAL AMOUNT YOU OWE

## Nov 3, 2022 NEW CHARGES DUE BY

| BILL SUMMARY               |                        |
|----------------------------|------------------------|
| Amount of your last bill   | 106.76                 |
| Payments received          | -106.76                |
| Balance before new charges | 0.00                   |
| Total new charges          | 101.55                 |
| Total amount you owe       | \$101.55               |
| (See pag                   | e 2 for bill details.) |
|                            |                        |



### **KEEP IN MIND**

Payment received after January 03, 2023 is considered LATE; a late payment charge of 1% will apply.





Customer Name: TARA COMMUNITY DEVELOPMENT DISTRICT #1

Account Number: 92421-21235

### **METER SUMMARY**

| Meter reading - Meter AC12870  | . Next meter reading Nov 11, 2022.