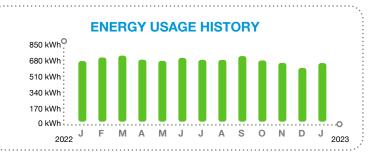

\$102.05 TOTAL AMOUNT YOU OWE

## Feb 2, 2023 NEW CHARGES DUE BY

| BILL SUMMAF                | RY                           |
|----------------------------|------------------------------|
| Amount of your last bill   | 90.98                        |
| Payments received          | -90.98                       |
| Balance before new charges | 0.00                         |
| Total new charges          | 102.05                       |
| Total amount you owe       | \$102.05                     |
| (Se                        | ee page 2 for bill details.) |
|                            |                              |

The Florida Public Service Commission has approved new rates effective Jan. 1, 2023. An additional rate change will take effect on Feb. 1, 2023. Learn more at FPL.com/Rates.



#### **KEEP IN MIND**

Payments received after February 02, 2023 are considered late; a late payment charge, the greater of \$5.00 or 1.5% of your past due balance will apply. Your account may also be billed a deposit adjustment.





American start and the set in the

#### **METER SUMMARY**

~~ ~~

Meter reading - Meter ACD8415. Next meter reading Feb 13, 2023.

| Usage Type | Current | - | Previous | = | Usage |
|------------|---------|---|----------|---|-------|
| kWh used   | 22534   |   | 21855    |   | 679   |

#### **ENERGY USAGE COMPARISON**

|              | This Month   | Last Month   | Last Year    |
|--------------|--------------|--------------|--------------|
| Service to   | Jan 12, 2023 | Dec 13, 2022 | Jan 12, 2022 |
| kWh Used     | 679          | 622          | 702