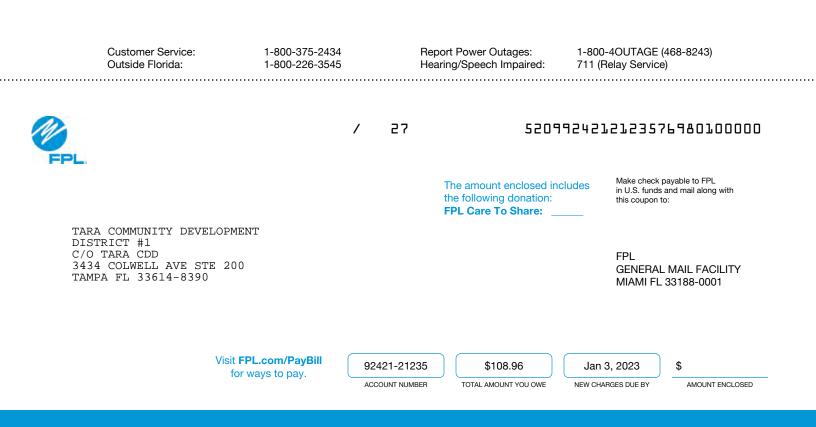

AL AMOUNT YOU OWE

# Jan 3, 2023 NEW CHARGES DUE BY

| BILL SUMMARY               |                      |
|----------------------------|----------------------|
| Amount of your last bill   | 98.89                |
| Payments received          | -98.89               |
| Balance before new charges | 0.00                 |
| Total new charges          | 108.96               |
| Total amount you owe       | \$108.96             |
| (See page                  | 2 for bill details.) |
|                            |                      |

The Florida Public Service Commission is reviewing proposed rates that would take effect on Jan. 1, 2023. Learn more at FPL.com/Rates.



#### **KEEP IN MIND**

Payment received after March 03, 2023 is considered LATE; a late payment charge of 1% will apply.





Account Number: 92421-21235

#### **METER SUMMARY**

| Meter reading - Meter AC12870. Next meter reading Jan 12, 2023. |         |   |          |   |       |  |
|-----------------------------------------------------------------|---------|---|----------|---|-------|--|
| Usage Type                                                      | Current | - | Previous | = | Usage |  |
| kWh used                                                        | 04892   |   | 04057    |   | 835   |  |

# **ENERGY USAGE COMPARISON**

|              | This Month   | Last Month   | Last Year    |
|--------------|--------------|--------------|--------------|
| Service to   | Dec 13, 2022 | Nov 11, 2022 | Dec 13, 2021 |
| kWh Used     | 835          | 748          | 837          |
| Service days | 32           |