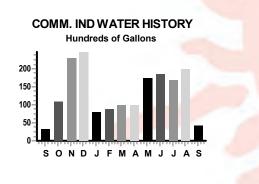

| 103.91                   |
|                      |      | F2_Com. Solid Waste                                         |                     |                    |                       |                          |
|                      |      | Commercial Can                                              |                     |                    |                       | 60.57                    |
|                      |      | Total New Charges                                           |                     |                    |                       | 233.59                   |
|                      |      | Tot <mark>al Am</mark> ount Due:                            |                     |                    |                       | \$587.23                 |



GO PAPERLESS! Visit www.mymanatee.org/ utilities or call 941-792-8811 for paperless bill and payment options.

SEE REVERSE SIDE FOR ADDITIONAL INFORMATION

| MC-1250-19                                                                             |                       |                       |
|----------------------------------------------------------------------------------------|-----------------------|-----------------------|
| MANATEE COUNTY UTILITIES DEPARTMENT<br>P.O. BOX 25010<br>BRADENTON, FLORIDA 34206-5010 | SERVICE ADDRESS       | 7340 TARA PRESERVE LN |
|                                                                                        | ACCOUNT NUMBER        | 179079-104839         |
|