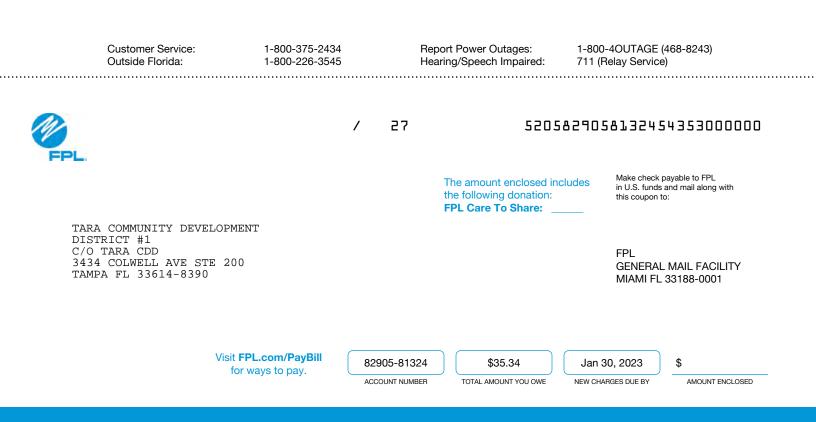

2. FPL has started replacement of the downed street light left by hurricane lan on Wingspan way. The light is completely disconnected from electrical service and digging surveys completed. The actual pole is not serviceable and it is our understanding that they are in short supply. We are awaiting FPL's continuance.

7. We have presented a work plan to the FPL sub-contractor for final cleanup and repairs required by the work they did on their easment areas along Tara Blvd. Some of the work has been completed, some is continuing and some is still awaiting a reply from FPL.