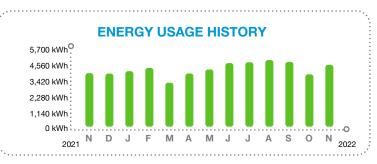

ate: Nov 7, 2022 Account Number: 55553-58430 Service Address: 7340 TARA PRESERVE LN # POOL BRADENTON, FL 34203

#### **TARA COMMUNITY DEVELOPMENT DISTRICT #1,** Here's what you owe for this billing period.

## **CURRENT BILL**

\$569.38

TOTAL AMOUNT YOU OWE

# Nov 28, 2022 NEW CHARGES DUE BY

| BILL SUMMARY               |                        |
|----------------------------|------------------------|
| Amount of your last bill   | 470.86                 |
| Payments received          | -470.86                |
| Balance before new charges | 0.00                   |
| Total new charges          | 569.38                 |
| Total amount you owe       | \$569.38               |
| (See pag                   | e 2 for bill details.) |
|                            |                        |



#### **KEEP IN MIND**

- Payment received after January 26, 2023 is considered LATE; a late payment charge of 1% will apply.
- Please note: your On Call Credit may change due to the winter rate schedule now in effect - November 1 through March 31.





Amount of your last bill

**New Charges** 

Base charge:

Balance before new charges

Non-fuel: (\$0.074820 per kWh)

Electric service amount

Taxes and charges

Total new charges

Total amount you owe

Customer Name: TARA COMMUNITY DEVELOPMENT DISTRICT #1

**BILL DETAILS** 

Payment received - Thank you

Rate: GS-1 GENERAL SVC NON-DEMAND / BUSINESS

Fuel: (\$0.038060 per kWh) \$183.03

Gross rec. tax/Regulatory fee 14.63

Account Number: 55553-58430

\$11.91

554.75

14.63

\$359.81

470.86

-470.86

\$569.38

\$569.38

\$0.00

#### **MET